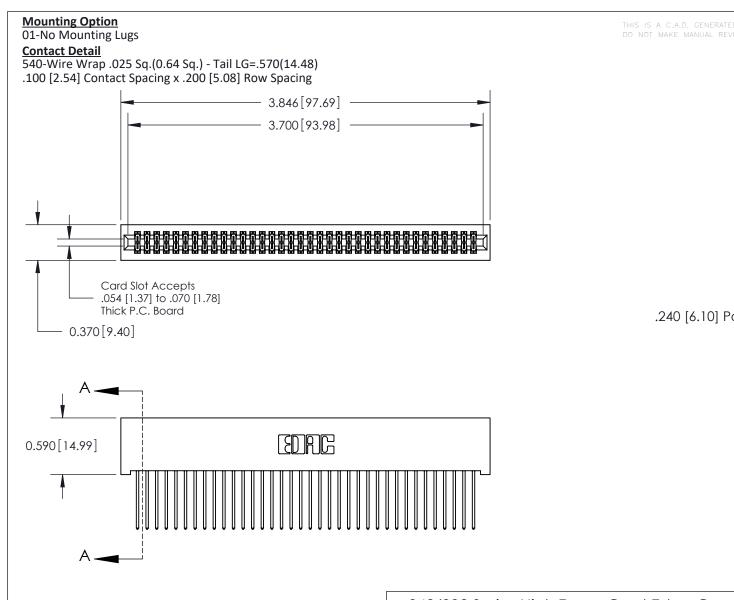

## **See Accompanying Pages for:**

- **Contact Bend Details**
- **Mounting Options**

842/892 Series High Temp Card Edge Connector Part Number: 892-072-540-201

YOUR CONNECTION TO QUALITY & SERVICE

| ACAD REFERENCE NO | 842 ENG MASTER   |  |  |  |
|-------------------|------------------|--|--|--|
| DRAWN: J.LEE      | DATE: OCT. 06/09 |  |  |  |
| CHECKED:          | DATE:            |  |  |  |
| SCALE: NTS        | SHEET 1 OF 3     |  |  |  |
| DRAWING NUMBER    | ISSUE            |  |  |  |