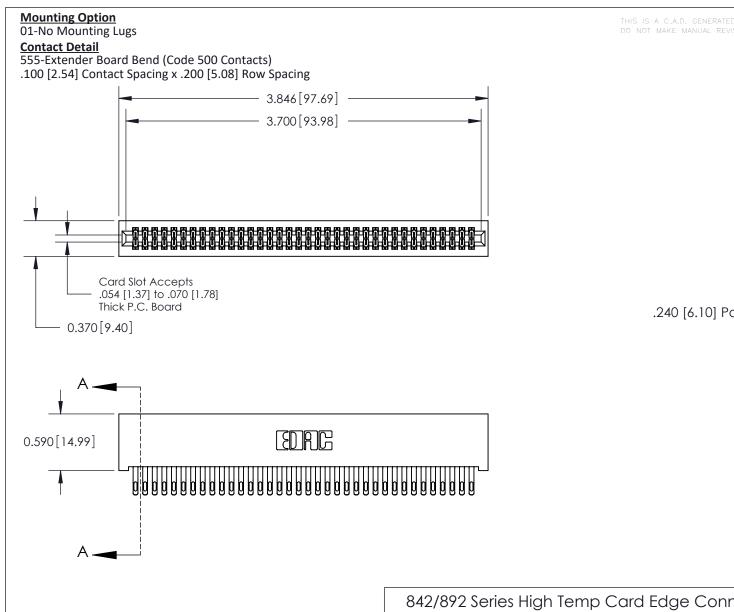

.240 [6.10] Point of Contact-

842/892 Series High Temp Card Edge Connector Part Number: 892-072-555-201

842 ENG MASTER J.LEE DATE: OCT. 06/09 SHEET 1 OF 3

**SECTION A-A** 

YOUR CONNECTION TO QUALITY & SERVICE