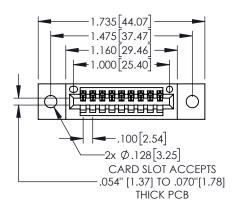

Contact Dimensions: 500-Wire Hole .050x.025(1.27x0.64) - Tail LG=.260(6.60) .100 (2.54) Contact Spacing x .200 (5.08) Row Spacing

- INSULATOR MATERIAL: THERMOPLASTIC, UL 94V-0
- CONTACT MATERIAL; COPPER TIN ALLOY
  CONTACT PLATING: GOLD ON THE MATING AREA, TIN PLATING
  ON THE CONTACT TAILS, NICKEL UNDERPLATE

THIS IS A C.A.D. GENERATED DRAWING DO NOT MAKE MANUAL REVISIONS TO MASTER.

ORIGINAL

1

| .200                                         | 0[5.08] |
|----------------------------------------------|---------|
| 845/895 SERIES HIGH TEMP CARD EDGE CONNECTOR | ACAD    |
| DADTALLARED, OCCOON COO (OC                  | DRAWN   |

| 845-ENG-MASTER   | NO | REFERENCE     | AC AD |
|------------------|----|---------------|-------|
| DATE:MAY.16/2017 | CA | N: R.STA.MONI | DRAWI |

**SECTION A-A** 

−.370[9.40<u>]</u>

.160[4.06] POINT OF CONTACT

CHECKED: DATE:
SCALE: 1:1 SHEET 1

.330[8.38] CARD SLOT

EDAC INC
TORONTO, ONTARIO
CANADA

YOUR CONNECTION TO QUALITY & SERVICE

THESE DRAWINGS AN
ARE THE PROPERTY
SHALL NOT BE REPR
OR USED AS THE BA
MANUFACTURE OR SA
WANUFACTURE O

PART NUMBER: 895-009-500-602

AND SPECIFICATIONS
RTY OF EDAC INC.,AND
REPRODUCED,OR COPIED
BASIS FOR THE
R SALE OF APPARATUS

CALE: 1:1 SHEET 1 OF 2

PRAWING NUMBER

845-ENG-MASTER

1

**Contact Code 558** Contact Code 559 Contact Code 560