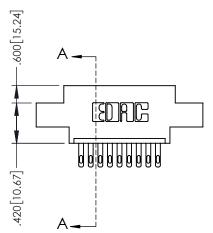

- INSULATOR MATERIAL: THERMOPLASTIC POLYESTER, UL 94V-0 DAP MATERIAL AVAILABLE UPON REQUEST
- CONTACT MATERIAL; COPPER ALLOY

CONTACT PLATING: GOLD ON THE MATING AREA, TIN PLATING ON THE CONTACT TAILS, NICKEL UNDERPLATE

## 845/895 SERIES HIGH TEMP CARD EDGE CONNECTOR CONTACT CODE 555,556,558,559,560 DIMENSIONS

YOUR CONNECTION TO QUALITY & SERVICE

|   | ACAD REFERENCE NO. 845-ENG-MASTER |                  |  |  |  |
|---|-----------------------------------|------------------|--|--|--|
|   | DRAWN: R.STA.MONICA               | DATE:MAY.16/2017 |  |  |  |
|   | CHECKED:                          | DATE:            |  |  |  |
|   | SCALE: 1:1                        | SHEET 2 OF 2     |  |  |  |
| D | DRAWING NUMBER                    | ISSUE            |  |  |  |

845-ENG-MASTER