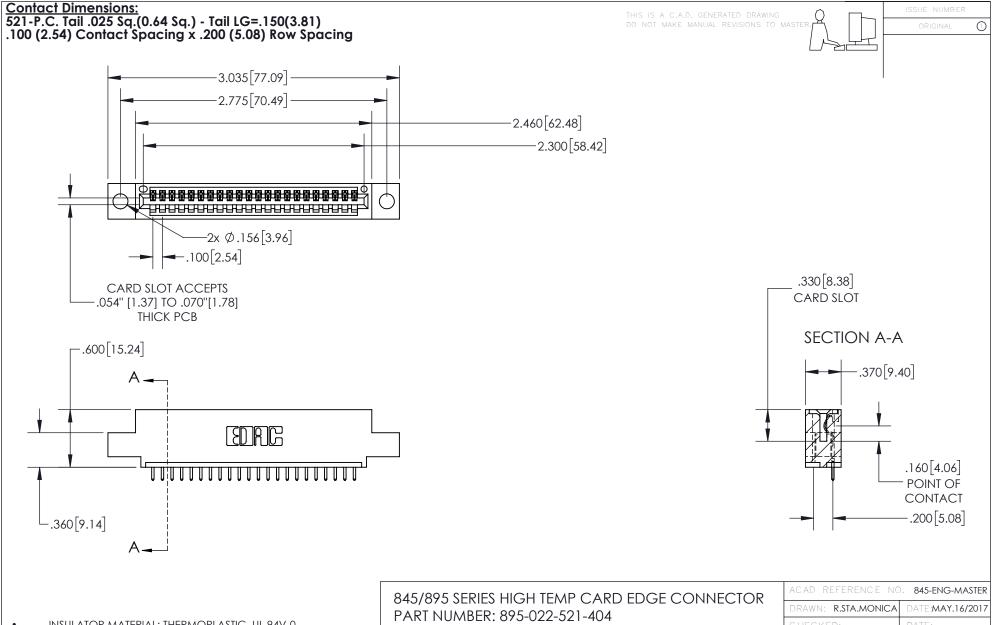

INSULATOR MATERIAL: THERMOPLASTIC, UL 94V-0 CONTACT MATERIAL; COPPER TIN ALLOY
CONTACT PLATING: GOLD ON THE MATING AREA, TIN PLATING
ON THE CONTACT TAILS, NICKEL UNDERPLATE

YOUR CONNECTION TO QUALITY & SERVICE

| ACAD REFERENCE NO. 845-ENG-MASTER |                  |
|-----------------------------------|------------------|
| DRAWN: R.STA.MONICA               | DATE:MAY.16/2017 |
| CHECKED:                          | DATE:            |
| SCALE: 1:1                        | SHEET 1 OF 2     |
| DRAWING NUMBER                    | ISSUE            |
| 845-ENG-MASTER                    | 1                |