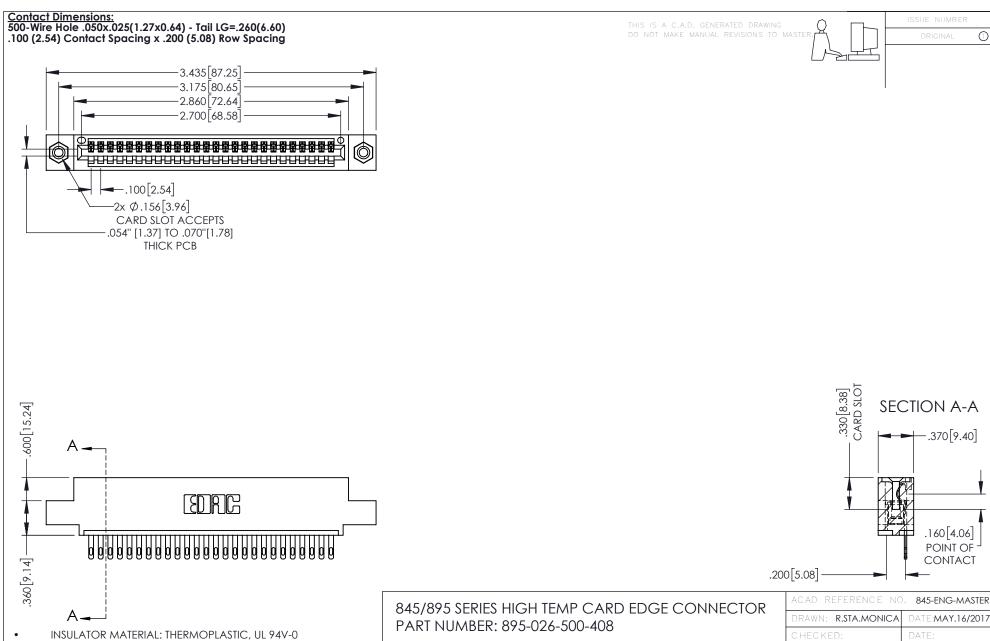

CONTACT MATERIAL; COPPER TIN ALLOY
CONTACT PLATING: GOLD ON THE MATING AREA, TIN PLATING
ON THE CONTACT TAILS, NICKEL UNDERPLATE

YOUR CONNECTION TO QUALITY & SERVICE

| ACAD REFERENCE NO   | . 845-ENG-MASTER |
|---------------------|------------------|
| DRAWN: R.STA.MONICA | DATE:MAY.16/2017 |
| CHECKED:            | DATE:            |
| SCALE: 1:1          | SHEET 1 OF 2     |
| DRAWING NUMBER      | ISSUE            |
| 845-ENG-MASTER      | 1                |