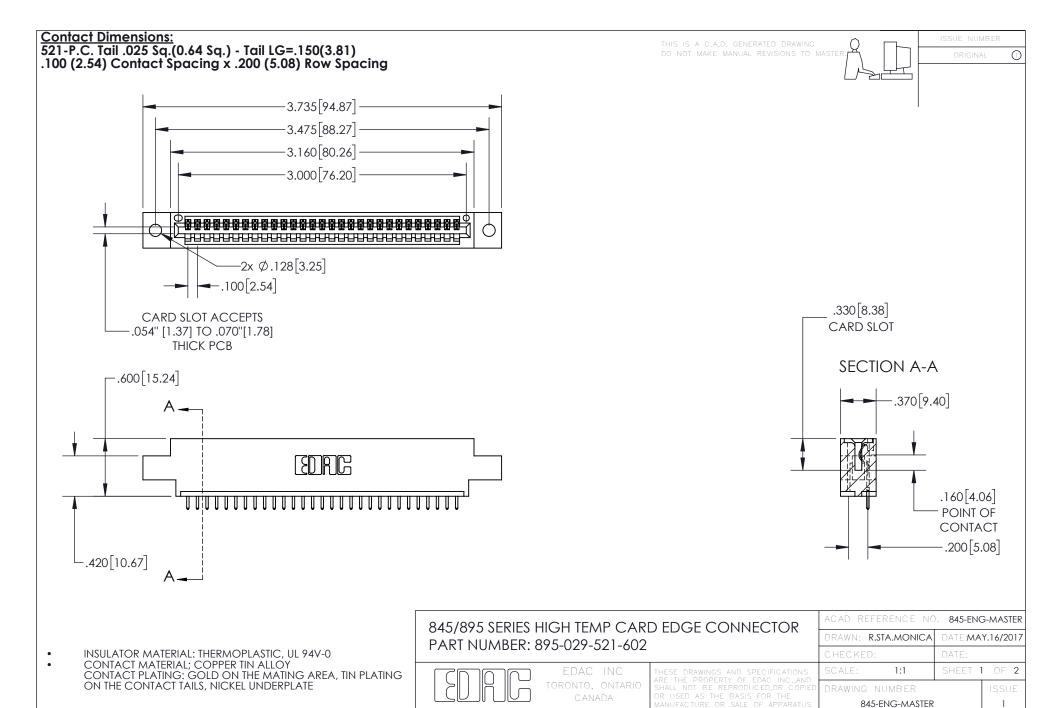

YOUR CONNECTION TO QUALITY & SERVICE

- INSULATOR MATERIAL: THERMOPLASTIC POLYESTER, UL 94V-0 DAP MATERIAL AVAILABLE UPON REQUEST
- CONTACT MATERIAL; COPPER ALLOY

CONTACT PLATING: GOLD ON THE MATING AREA, TIN PLATING ON THE CONTACT TAILS, NICKEL UNDERPLATE

## 845/895 SERIES HIGH TEMP CARD EDGE CONNECTOR CONTACT CODE 555,556,558,559,560 DIMENSIONS

YOUR CONNECTION TO QUALITY & SERVICE

|   | ACAD REFERENCE NO   | . 845-ENG-MASTER |
|---|---------------------|------------------|
|   | DRAWN: R.STA.MONICA | DATE:MAY.16/2017 |
|   | CHECKED:            | DATE:            |
|   | SCALE: 1:1          | SHEET 2 OF 2     |
| D | DRAWING NUMBER      | ISSUE            |

845-ENG-MASTER