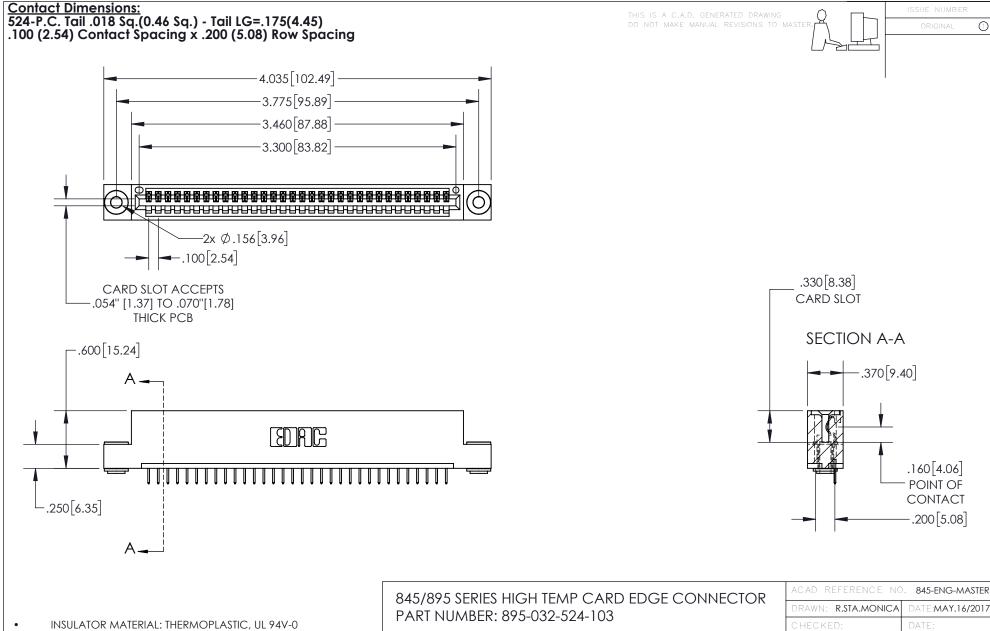

## 845/895 SERIES HIGH TEMP CARD EDGE CONNECTOR CONTACT CODE 555,556,558,559,560 DIMENSIONS

YOUR CONNECTION TO QUALITY & SERVICE

Contact Code 559

|   | ACAD REFERENCE NO. 845-ENG-MASTER |                  |  |
|---|-----------------------------------|------------------|--|
|   | DRAWN: R.STA.MONICA               | DATE:MAY.16/2017 |  |
|   | CHECKED:                          | DATE:            |  |
|   | SCALE: 1:1                        | SHEET 2 OF 2     |  |
| D | DRAWING NUMBER                    | ISSUE            |  |