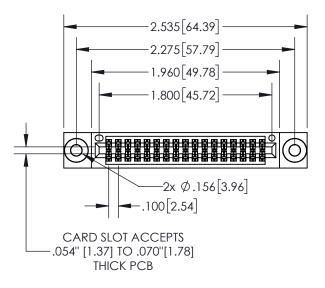

| 845/895 SERIES HIGH TEMP CARD EDGE CONNECTO | R |
|---------------------------------------------|---|
| PART NUMBER: 895-034-542-503                |   |

| ACAD REFERENCE NO. 845-ENG-MASTER |                  |  |
|-----------------------------------|------------------|--|
| DRAWN: R.STA.MONICA               | DATE:MAY.16/2017 |  |
| CHECKED:                          | DATE:            |  |
| SCALE: 1:1                        | SHEET 1 OF 2     |  |
| DRAWING NUMBER                    | ISSUE            |  |
| 845-ENG-MASTER                    | 1                |  |

| .330[8.38]<br>CARD SLOT |           |  |  |  |
|-------------------------|-----------|--|--|--|
| SECTION A-A             |           |  |  |  |
| .370[9.40]              |           |  |  |  |
| .160 4.                 | 06]       |  |  |  |
| 150 [3.81] POINT CONTA  | OF<br>ACT |  |  |  |
| †                       |           |  |  |  |