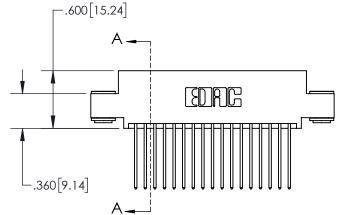

| .330[8.38]<br>CARD SLOT |           |  |  |  |
|-------------------------|-----------|--|--|--|
| SECTION A-A             |           |  |  |  |
| .370[9.40]              |           |  |  |  |
| .160 4.                 | 06]       |  |  |  |
| 150 [3.81] POINT CONTA  | OF<br>ACT |  |  |  |
| †                       |           |  |  |  |