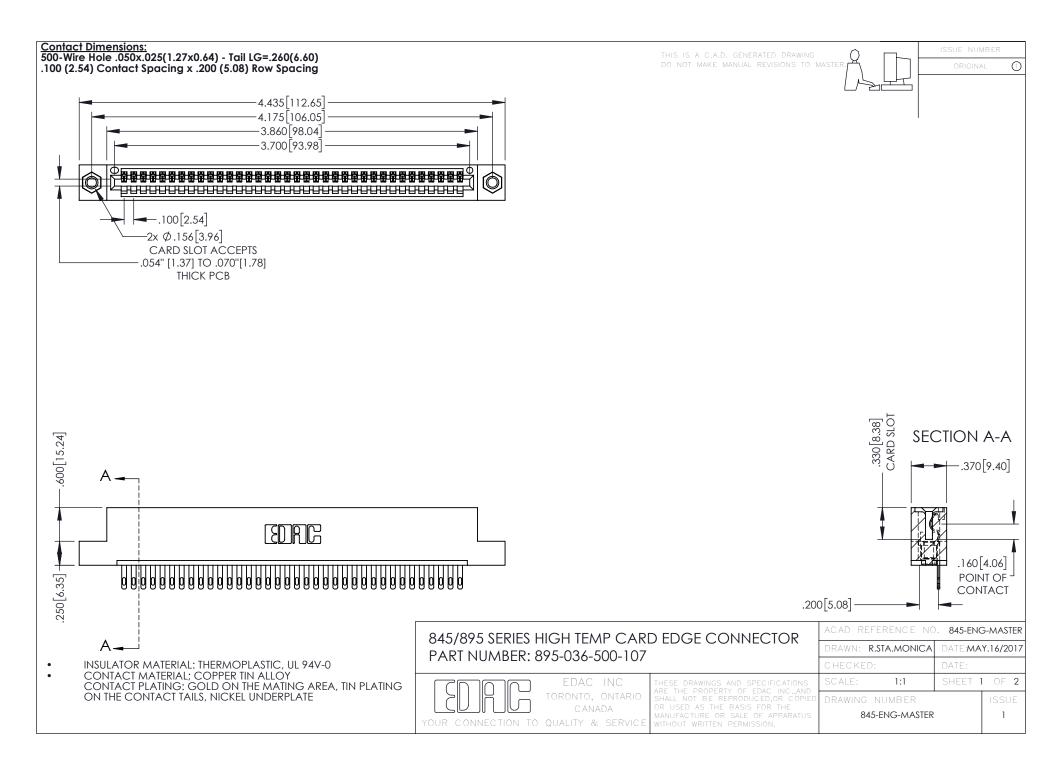

**Contact Code 558** Contact Code 559 Contact Code 560

- INSULATOR MATERIAL: THERMOPLASTIC POLYESTER, UL 94V-0 DAP MATERIAL AVAILABLE UPON REQUEST
- CONTACT MATERIAL; COPPER ALLOY

CONTACT PLATING: GOLD ON THE MATING AREA, TIN PLATING ON THE CONTACT TAILS, NICKEL UNDERPLATE

## 845/895 SERIES HIGH TEMP CARD EDGE CONNECTOR CONTACT CODE 555,556,558,559,560 DIMENSIONS

YOUR CONNECTION TO QUALITY & SERVICE

|   | ACAD REFERENCE NO. 845-ENG-MASTER |                  |
|---|-----------------------------------|------------------|
|   | DRAWN: R.STA.MONICA               | DATE:MAY.16/2017 |
|   | CHECKED:                          | DATE:            |
|   | SCALE: 1:1                        | SHEET 2 OF 2     |
| D | DRAWING NUMBER                    | ISSUE            |

845-ENG-MASTER