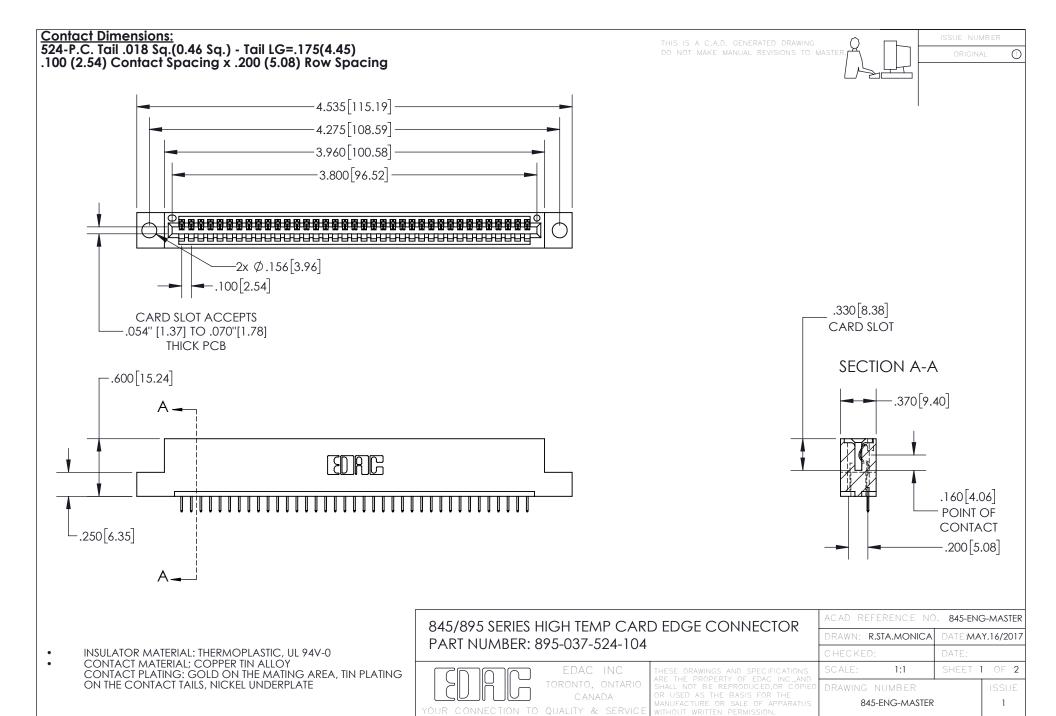

INSULATOR MATERIAL: THERMOPLASTIC POLYESTER, UL 94V-0 DAP MATERIAL AVAILABLE UPON REQUEST

**Contact Code 558** 

CONTACT MATERIAL; COPPER ALLOY CONTACT PLATING: GOLD ON THE MATING AREA, TIN PLATING ON THE CONTACT TAILS, NICKEL UNDERPLATE

## 845/895 SERIES HIGH TEMP CARD EDGE CONNECTOR CONTACT CODE 555,556,558,559,560 DIMENSIONS

YOUR CONNECTION TO QUALITY & SERVICE

Contact Code 559

|   | ACAD REFERENCE NO. 845-ENG-MASTER |                  |  |
|---|-----------------------------------|------------------|--|
|   | DRAWN: R.STA.MONICA               | DATE:MAY.16/2017 |  |
|   | CHECKED:                          | DATE:            |  |
|   | SCALE: 1:1                        | SHEET 2 OF 2     |  |
| D | DRAWING NUMBER                    | ISSUE            |  |

Contact Code 560

845-ENG-MASTER