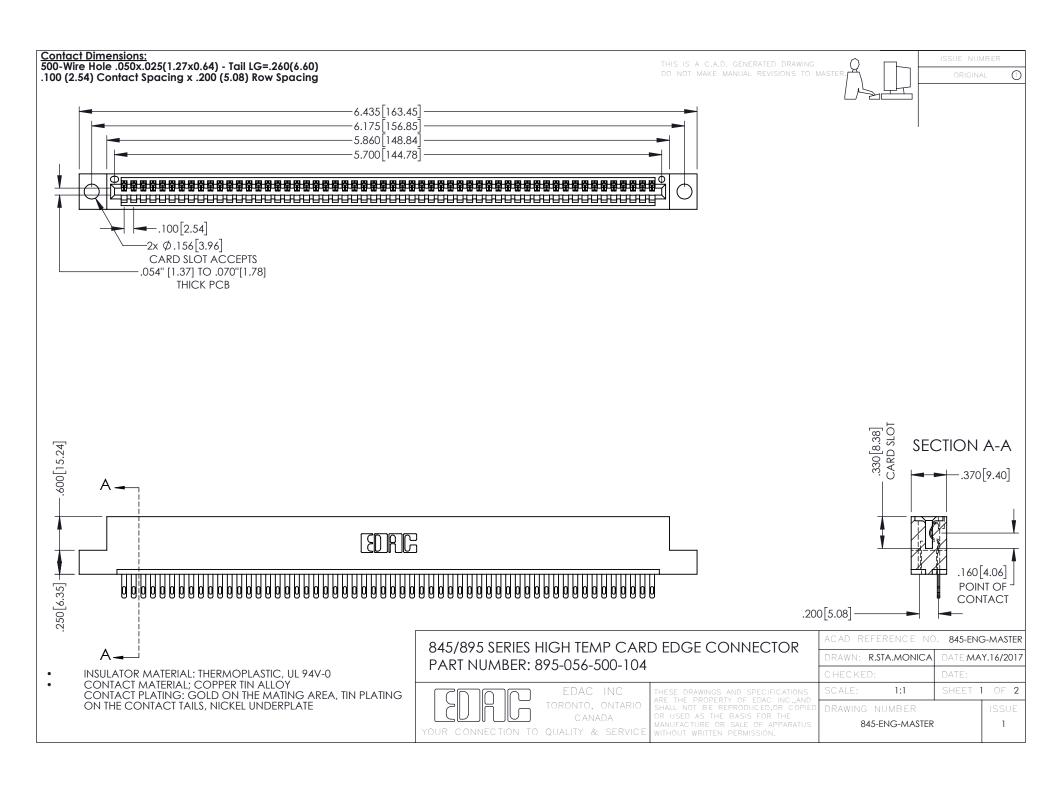

**Contact Code 558** Contact Code 559 Contact Code 560

- INSULATOR MATERIAL: THERMOPLASTIC POLYESTER, UL 94V-0 DAP MATERIAL AVAILABLE UPON REQUEST
- CONTACT MATERIAL; COPPER ALLOY

CONTACT PLATING: GOLD ON THE MATING AREA, TIN PLATING ON THE CONTACT TAILS, NICKEL UNDERPLATE

## 845/895 SERIES HIGH TEMP CARD EDGE CONNECTOR CONTACT CODE 555,556,558,559,560 DIMENSIONS

YOUR CONNECTION TO QUALITY & SERVICE

|   | ACAD REFERENCE NO. 845-ENG-MASTER |                  |
|---|-----------------------------------|------------------|
|   | DRAWN: R.STA.MONICA               | DATE:MAY.16/2017 |
|   | CHECKED:                          | DATE:            |
|   | SCALE: 1:1                        | SHEET 2 OF 2     |
| D | DRAWING NUMBER                    | ISSUE            |

845-ENG-MASTER