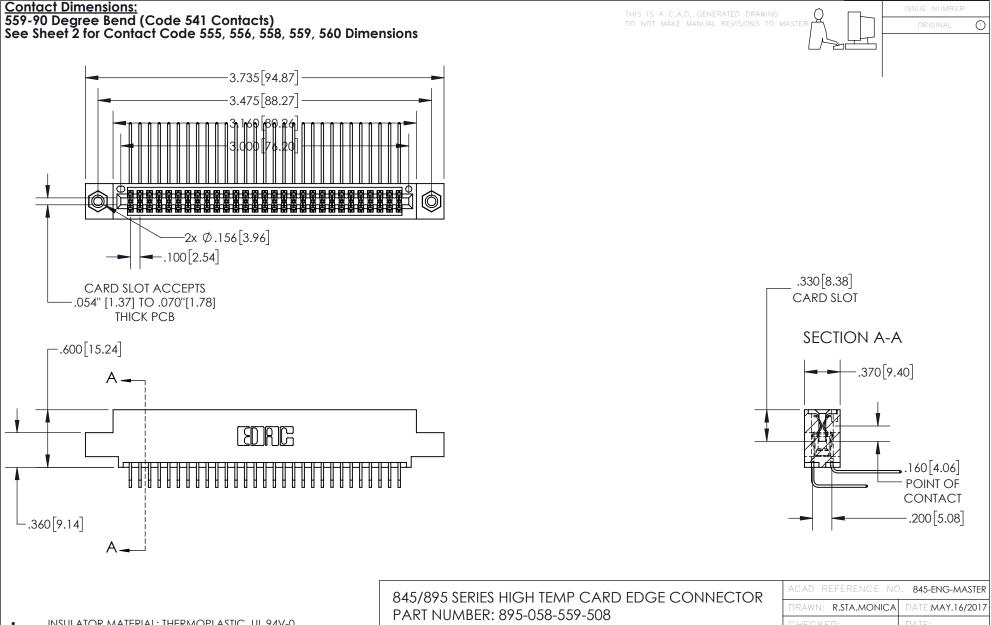

INSULATOR MATERIAL: THERMOPLASTIC, UL 94V-0

CONTACT MATERIAL; COPPER TIN ALLOY
CONTACT PLATING: GOLD ON THE MATING AREA, TIN PLATING
ON THE CONTACT TAILS, NICKEL UNDERPLATE

YOUR CONNECTION TO QUALITY & SERVICE

CANADA

| ACAD REFERENCE NO. 845-ENG-MASTER |                  |
|-----------------------------------|------------------|
| DRAWN: R.STA.MONICA               | DATE:MAY.16/2017 |
| CHECKED:                          | DATE:            |
| SCALE: 1:1                        | SHEET 1 OF 2     |
| DRAWING NUMBER                    | ISSUE            |
| 845-ENG-MASTER                    | 1                |