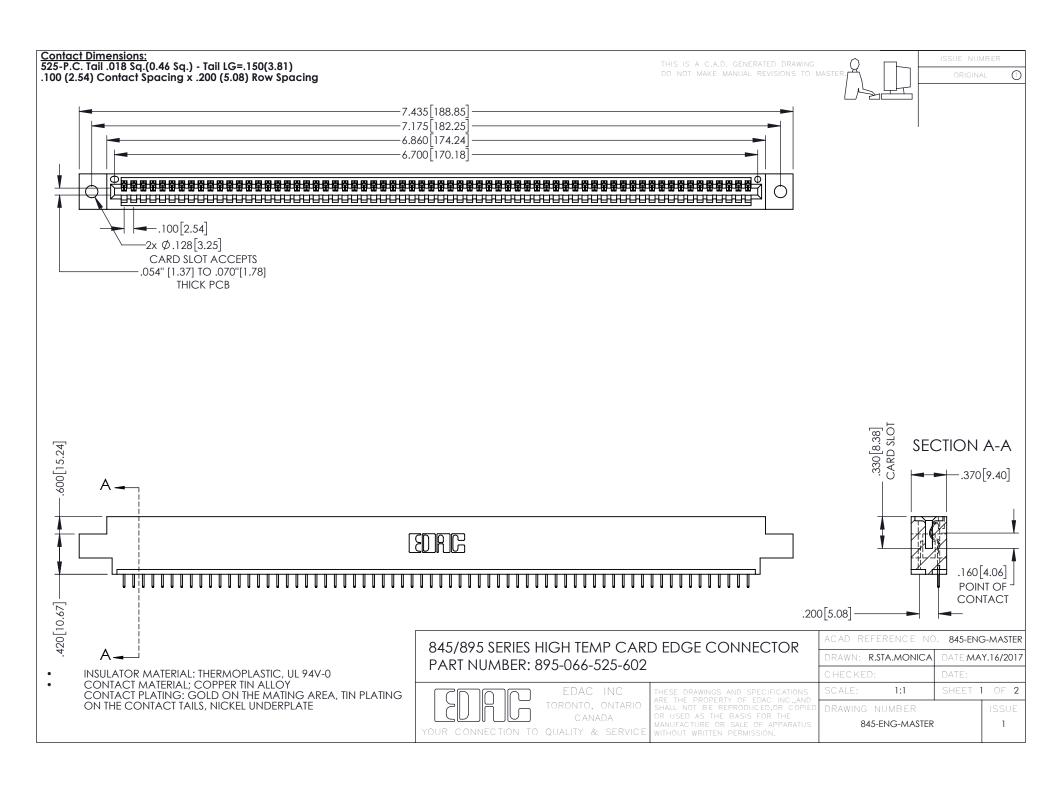

## 845/895 SERIES HIGH TEMP CARD EDGE CONNECTOR CONTACT CODE 555,556,558,559,560 DIMENSIONS

YOUR CONNECTION TO QUALITY & SERVICE

Contact Code 559

|   | ACAD REFERENCE NO   | . 845-ENG-MASTER |
|---|---------------------|------------------|
|   | DRAWN: R.STA.MONICA | DATE:MAY.16/2017 |
|   | CHECKED:            | DATE:            |
|   | SCALE: 1:1          | SHEET 2 OF 2     |
| D | DRAWING NUMBER      | ISSUE            |