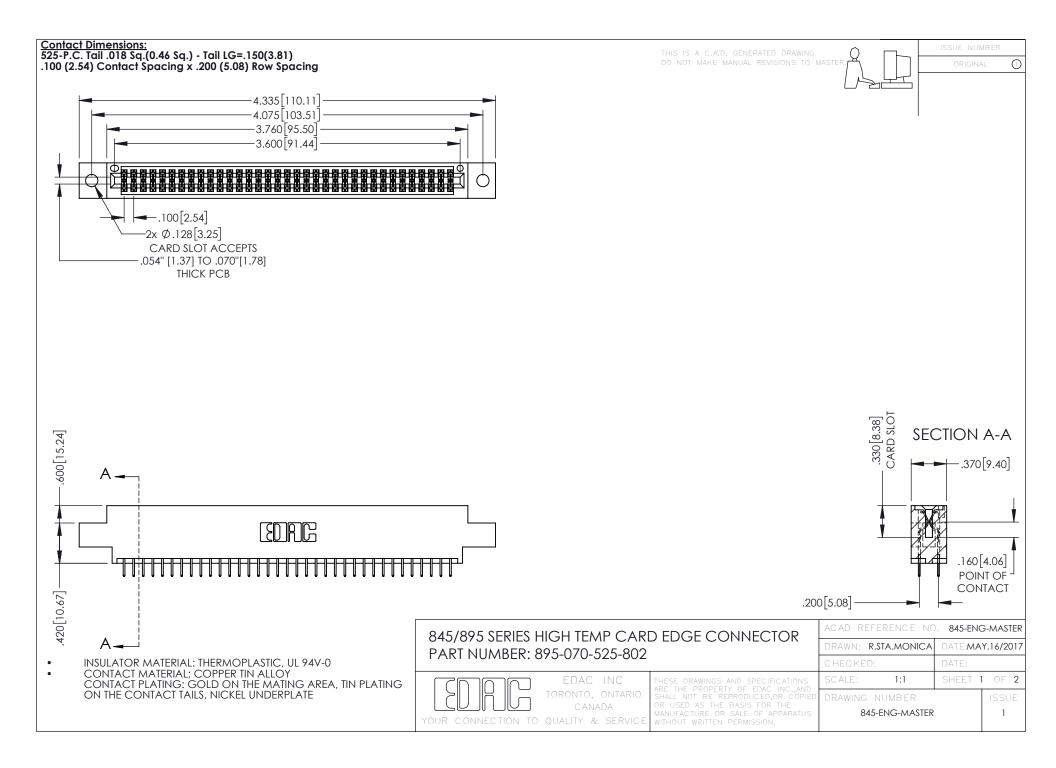

**Contact Code 558** Contact Code 559 Contact Code 560

- INSULATOR MATERIAL: THERMOPLASTIC POLYESTER, UL 94V-0 DAP MATERIAL AVAILABLE UPON REQUEST
- CONTACT MATERIAL; COPPER ALLOY

CONTACT PLATING: GOLD ON THE MATING AREA, TIN PLATING ON THE CONTACT TAILS, NICKEL UNDERPLATE

## 845/895 SERIES HIGH TEMP CARD EDGE CONNECTOR CONTACT CODE 555,556,558,559,560 DIMENSIONS

YOUR CONNECTION TO QUALITY & SERVICE

|   | ACAD REFERENCE NO. 845-ENG-MASTER |                  |
|---|-----------------------------------|------------------|
|   | DRAWN: R.STA.MONICA               | DATE:MAY.16/2017 |
|   | CHECKED:                          | DATE:            |
|   | SCALE: 1:1                        | SHEET 2 OF 2     |
| D | DRAWING NUMBER                    | ISSUE            |