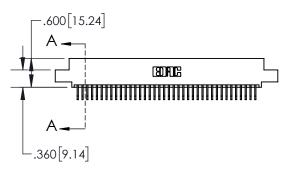

1

| .330 [8.38]<br>CARD SLOT    |  |  |  |  |
|-----------------------------|--|--|--|--|
| 370[9.40]<br>SECTION A-A    |  |  |  |  |
| .160[4.06] POINT OF CONTACT |  |  |  |  |
| 200[5.08]                   |  |  |  |  |