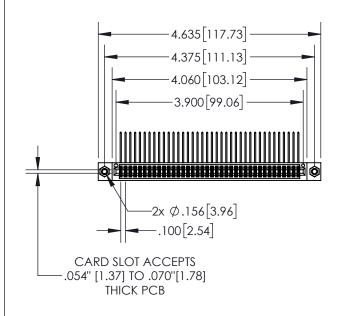

| 845/895 SERIES HIGH TEMP CARD EDGE CONNECTOR |
|----------------------------------------------|
| PART NUMBER: 895-076-558-508                 |

| ACAD REFERENCE NO. 845-ENG-MASTER |              |                 |           |
|-----------------------------------|--------------|-----------------|-----------|
| DRAWN: I                          | R.STA.MONICA | DATE: <b>MA</b> | Y.16/2017 |
| CHECKED                           | ):           | DATE:           |           |
| SCALE:                            | 1:2          | SHEET '         | OF 2      |
| DRAWING                           | NUMBER       |                 | ISSUE     |
|                                   |              |                 |           |

**Contact Dimensions:** 

558-90 Degree Bend (Code 541 Contacts) See Sheet 2 for Contact Code 555, 556, 558, 559, 560 Dimensions

- INSULATOR MATERIAL: THERMOPLASTIC, UL 94V-0
- CONTACT MATERIAL; COPPER TIN ALLOY CONTACT PLATING: GOLD ON THE MATING AREA, TIN PLATING ON THE CONTACT TAILS, NICKEL UNDERPLATE