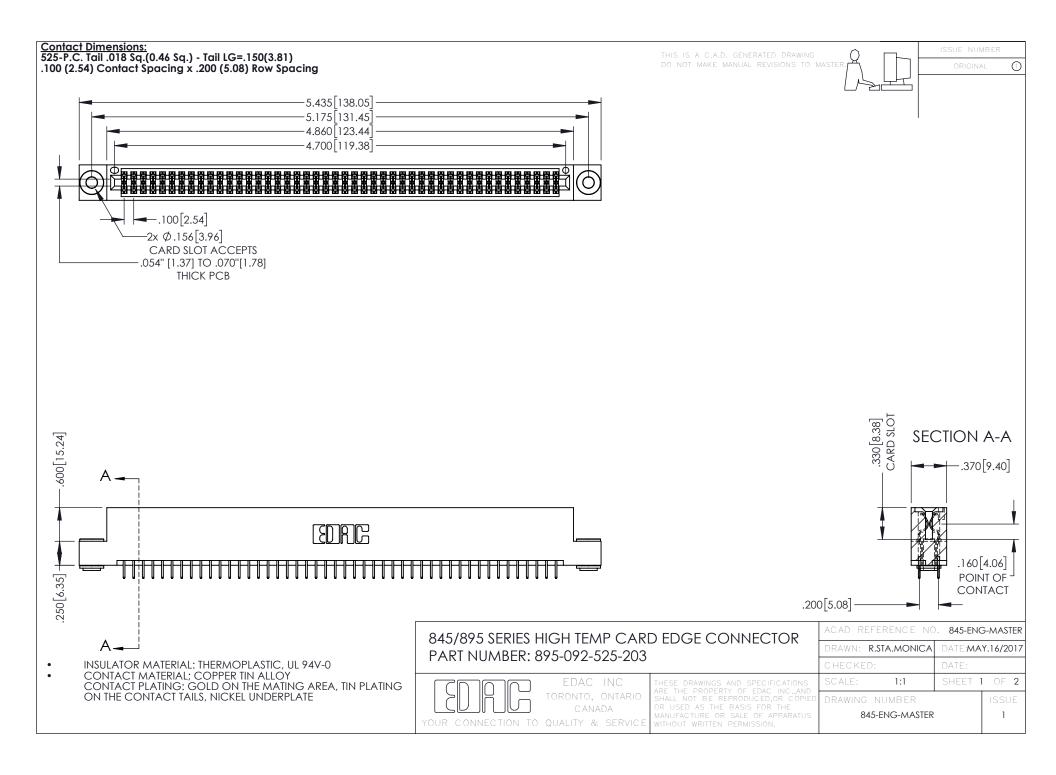

- INSULATOR MATERIAL: THERMOPLASTIC POLYESTER, UL 94V-0 DAP MATERIAL AVAILABLE UPON REQUEST
- CONTACT MATERIAL; COPPER ALLOY

**Contact Code 558** 

CONTACT PLATING: GOLD ON THE MATING AREA, TIN PLATING ON THE CONTACT TAILS, NICKEL UNDERPLATE

## 845/895 SERIES HIGH TEMP CARD EDGE CONNECTOR CONTACT CODE 555,556,558,559,560 DIMENSIONS

YOUR CONNECTION TO QUALITY & SERVICE

Contact Code 559

|   | ACAD REFERENCE NO   | . 845-ENG-MASTER |
|---|---------------------|------------------|
|   | DRAWN: R.STA.MONICA | DATE:MAY.16/2017 |
|   | CHECKED:            | DATE:            |
|   | SCALE: 1:1          | SHEET 2 OF 2     |
| D | DRAWING NUMBER      | ISSUE            |

Contact Code 560

845-ENG-MASTER