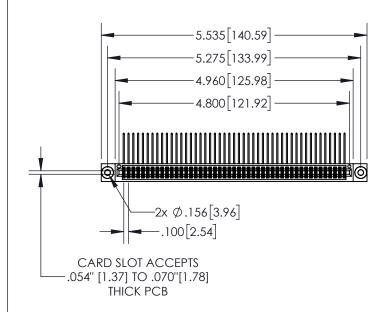

**Contact Dimensions:** 

558-90 Degree Bend (Code 541 Contacts) See Sheet 2 for Contact Code 555, 556, 558, 559, 560 Dimensions

845/895 SERIES HIGH TEMP CARD EDGE CONNECTOR PART NUMBER: 895-094-558-803

YOUR CONNECTION TO QUALITY & SERVICE

CANADA

| ACAD REFERENCE NO. 845-ENG-MASTER |                  |      |  |  |  |
|-----------------------------------|------------------|------|--|--|--|
| DRAWN: R.STA.MONICA               | DATE:MAY.16/2017 |      |  |  |  |
| CHECKED:                          | DATE:            |      |  |  |  |
| SCALE: 1:2                        | SHEET 1          | OF 2 |  |  |  |
| DRAWING NUMBER                    | ISSUE            |      |  |  |  |
| 845-ENG-MASTER                    | 1                |      |  |  |  |