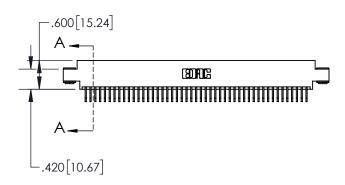

## 845/895 SERIES HIGH TEMP CARD EDGE CONNECTOR CONTACT CODE 555,556,558,559,560 DIMENSIONS

YOUR CONNECTION TO QUALITY & SERVICE

|   | ACAD REFERENCE NO. 845-ENG-MASTER |                  |  |  |  |
|---|-----------------------------------|------------------|--|--|--|
|   | DRAWN: R.STA.MONICA               | DATE:MAY.16/2017 |  |  |  |
|   | CHECKED:                          | DATE:            |  |  |  |
|   | SCALE: 1:1                        | SHEET 2 OF 2     |  |  |  |
| D | DRAWING NUMBER                    | ISSUE            |  |  |  |

845-ENG-MASTER