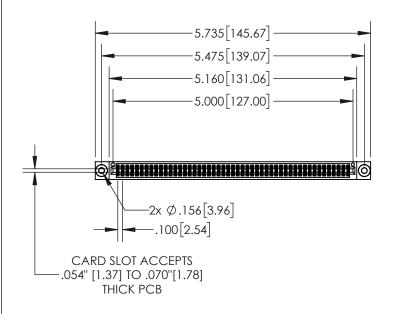

**Contact Dimensions:** 541-Wire Wrap .025 Sq.(0.64 Sq.) - Tail LG=.750(19.05) .100 (2.54) Contact Spacing x .200 (5.08) Row Spacing

- 845/895 SERIES HIGH TEMP CARD EDGE CONNECTOR
- YOUR CONNECTION TO QUALITY & SERVICE

CANADA

PART NUMBER: 895-098-541-803

|   | ACAD REFERENCE NO. 845-ENG-MASTER |                  |  |  |  |
|---|-----------------------------------|------------------|--|--|--|
|   | DRAWN: R.STA.MONICA               | DATE:MAY.16/2017 |  |  |  |
|   | CHECKED:                          | DATE:            |  |  |  |
|   | SCALE: 1:2                        | SHEET 1 OF 2     |  |  |  |
| 0 | DRAWING NUMBER                    | ISSUE            |  |  |  |

845-ENG-MASTER

.330[8.38] **CARD SLOT** .370 [9.40] **SECTION A-A** .160 4.06 POINT OF .150 [3.8] CONTACT **--**.200 [5.08]

| • | INSULATOR        | MATERIAI: | THERMOPLA  | ASTIC.                                                                                                                                                                                                                                                                                                                                                                                                                                                                                                                                                                                                                                                                                                                                                                                                                                                                                                                                                                                                                                                                                                                                                                                                                                                                                                                                                                                                                                                                                                                                                                                                                                                                                                                                                                                                                                                                                                                                                                                                                                                                                                                        | IJ | 94V-0   |
|---|------------------|-----------|------------|-------------------------------------------------------------------------------------------------------------------------------------------------------------------------------------------------------------------------------------------------------------------------------------------------------------------------------------------------------------------------------------------------------------------------------------------------------------------------------------------------------------------------------------------------------------------------------------------------------------------------------------------------------------------------------------------------------------------------------------------------------------------------------------------------------------------------------------------------------------------------------------------------------------------------------------------------------------------------------------------------------------------------------------------------------------------------------------------------------------------------------------------------------------------------------------------------------------------------------------------------------------------------------------------------------------------------------------------------------------------------------------------------------------------------------------------------------------------------------------------------------------------------------------------------------------------------------------------------------------------------------------------------------------------------------------------------------------------------------------------------------------------------------------------------------------------------------------------------------------------------------------------------------------------------------------------------------------------------------------------------------------------------------------------------------------------------------------------------------------------------------|----|---------|
|   | 11 430 L/ (1 O K | /         | IIILKWOI L | with the state of | OL | / T V O |