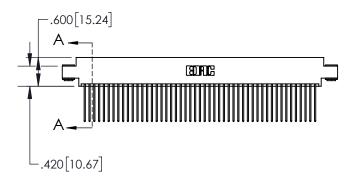

## 845/895 SERIES HIGH TEMP CARD EDGE CONNECTOR CONTACT CODE 555,556,558,559,560 DIMENSIONS

YOUR CONNECTION TO QUALITY & SERVICE

|   | ACAD REFERENCE NO. 845-ENG-MASTER |                  |  |  |  |  |
|---|-----------------------------------|------------------|--|--|--|--|
|   | DRAWN: R.STA.MONICA               | DATE:MAY.16/2017 |  |  |  |  |
|   | CHECKED:                          | DATE:            |  |  |  |  |
|   | SCALE: 1:1                        | SHEET 2 OF 2     |  |  |  |  |
| D | DRAWING NUMBER                    | ISSUE            |  |  |  |  |

845-ENG-MASTER