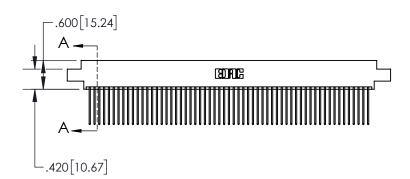

## **Contact Dimensions:** 541-Wire Wrap .025 Sq.(0.64 Sq.) - Tail LG=.750(19.05) .100 (2.54) Contact Spacing x .200 (5.08) Row Spacing

1

|             | CARD SLOT                         |  |  |
|-------------|-----------------------------------|--|--|
| -           | .370[9.40]                        |  |  |
|             | SECTION A-A                       |  |  |
| .150 [3.81] | .160[4.06]<br>POINT OF<br>CONTACT |  |  |
| _           | .200[5.08]                        |  |  |

330[8 38]