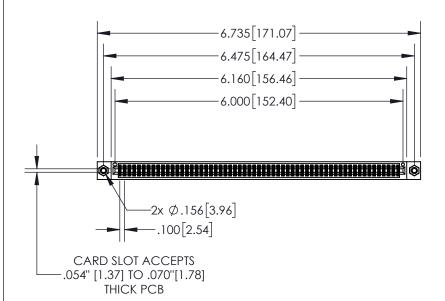

## 845/895 SERIES HIGH TEMP CARD EDGE CONNECTOR PART NUMBER: 895-118-541-808

CONTACT MATERIAL; COPPER TIN ALLOY CONTACT PLATING: GOLD ON THE MATING AREA, TIN PLATING ON THE CONTACT TAILS, NICKEL UNDERPLATE

INSULATOR MATERIAL: THERMOPLASTIC, UL 94V-0

YOUR CONNECTION TO QUALITY & SERVICE

| NOND REFERENCE NO. 043-LINO-MASTE |                  |       |
|-----------------------------------|------------------|-------|
| DRAWN: R.STA.MONICA               | DATE:MAY.16/2017 |       |
| CHECKED:                          | DATE:            |       |
| SCALE: 1:2                        | SHEET 1          | OF 2  |
| DRAWING NUMBER                    |                  | ISSUE |
| OAE ENIO MACTED                   |                  |       |