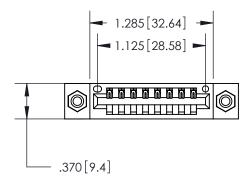

<u>Contact Dimensions:</u> 520-P.C. Tail .030x.018 (0.76x0.46) - Tail LG. = .175 (4.45) .125 (3.18) Contact Spacing x .250 (6.35) Row Spacing

THIS IS A C.A.D. GENERATED DRAWING DO NOT MAKE MANUAL REVISIONS TO MASTER.

846/896 SERIES HIGH TEMP CARD EDGE CONNECTOR PART NUMBER: 896-008-520-108

**EDAC INC** TORONTO, ONTARIO CANADA

THESE DRAWINGS AND SPECIFICATIONS ARE THE PROPERTY OF EDAC INC., AND SHALL NOT BE REPRODUCED, OR COPIED OR USED AS THE BASIS FOR THE MANUFACTURE OR SALE OF APPARATUS WITHOUT WRITTEN PERMISSION.