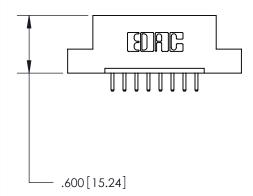

THIS IS A C.A.D. GENERATED DRAWING DO NOT MAKE MANUAL REVISIONS TO MASTER.

ISSUE NUMBER

.165[4.19]

.375 [9.54]

ORIGINAL

1

.060 [1.52] .125(3.18) to .210(5.33) **Outside Tails** .125(3.18) to .210(5.33) **Outside Tails** 