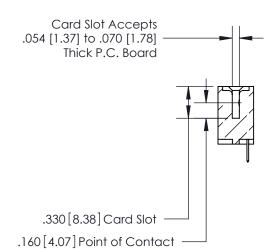

**Contact Code 560** 

INSULATOR MATERIAL: THERMOPLASTIC POLYESTER, UL 94V-0 CONTACT MATERIAL; COPPER, NICKEL, TIN ALLOY CA-725 CONTACT PLATING: GOLD ON THE MATING AREA, TIN-LEAD ON THE CONTACT TAILS, NICKEL UNDERPLATE

**Contact Code 558** 

## 846/896 SERIES HIGH TEMP CARD EDGE CONNECTOR CONTACT CODE 555,556,558,559,560 DIMENSIONS

.150 [3.81]

YOUR CONNECTION TO QUALITY & SERVICE

**Contact Code 559** 

**EDAC INC** TORONTO, ONTARIO CANADA

THESE DRAWINGS AND SPECIFICATIONS ARE THE PROPERTY OF EDAC INC.,AND SHALL NOT BE REPRODUCED, OR COPIED OR USED AS THE BASIS FOR THE MANUFACTURE OR SALE OF APPARATUS WITHOUT WRITTEN PERMISSION.