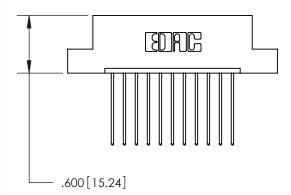

<u>Contact Dimensions:</u> 541-Wire Wrap .025 Sq. (0.64 Sq.) - Tail LG. =.750 (19.05) .125 (3.18) Contact Spacing x .250 (6.35) Row Spacing

THIS IS A C.A.D. GENERATED DRAWING DO NOT MAKE MANUAL REVISIONS TO MASTER.