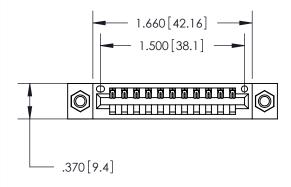

846-ENG-MASTER

ACAD REFERENCE NO.

| 846/896 SERIES HIGH TEMP CARD EDGE CONNECTO | ЭF |
|---------------------------------------------|----|
| PART NUMBER: 896-011-541-107                |    |

THIS IS A C.A.D. GENERATED DRAWING DO NOT MAKE MANUAL REVISIONS TO MASTER.

<u>Contact Dimensions:</u> 541-Wire Wrap .025 Sq. (0.64 Sq.) - Tail LG. =.750 (19.05) .125 (3.18) Contact Spacing x .250 (6.35) Row Spacing

THIS IS A C.A.D. GENERATED DRAWING DO NOT MAKE MANUAL REVISIONS TO MASTER.