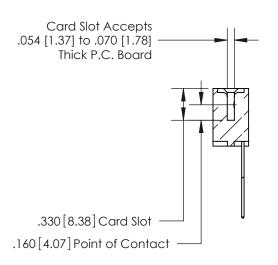

ISSUE NUMBER

.165[4.19]

.375 [9.54]

ORIGINAL

1

.060 [1.52] .125(3.18) to .210(5.33) **Outside Tails** .125(3.18) to .210(5.33) **Outside Tails** 

**Contact Code 560** 

INSULATOR MATERIAL: THERMOPLASTIC POLYESTER, UL 94V-0 CONTACT MATERIAL; COPPER, NICKEL, TIN ALLOY CA-725 CONTACT PLATING: GOLD ON THE MATING AREA, TIN-LEAD ON THE CONTACT TAILS, NICKEL UNDERPLATE

**Contact Code 558** 