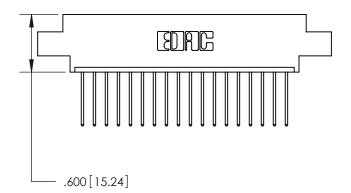

THIS IS A C.A.D. GENERATED DRAWING DO NOT MAKE MANUAL REVISIONS TO MASTER.

1

| 846/896 SERIES HIGH TEMP CARD EDGE CONNECTOR | R |
|----------------------------------------------|---|
| PART NUMBER: 896-018-540-602                 |   |

THIS IS A C.A.D. GENERATED DRAWING DO NOT MAKE MANUAL REVISIONS TO MASTER.

ISSUE NUMBER

.165[4.19]

.375 [9.54]

ORIGINAL

1

.060 [1.52] .125(3.18) to .210(5.33) **Outside Tails** .125(3.18) to .210(5.33) **Outside Tails** 