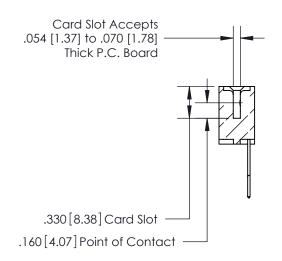

## 846/896 SERIES HIGH TEMP CARD EDGE CONNECTOR CONTACT CODE 555,556,558,559,560 DIMENSIONS

.150 [3.81]

YOUR CONNECTION TO QUALITY & SERVICE

**Contact Code 559** 

**EDAC INC** TORONTO, ONTARIO CANADA

THESE DRAWINGS AND SPECIFICATIONS ARE THE PROPERTY OF EDAC INC.,AND SHALL NOT BE REPRODUCED, OR COPIED OR USED AS THE BASIS FOR THE MANUFACTURE OR SALE OF APPARATUS WITHOUT WRITTEN PERMISSION.