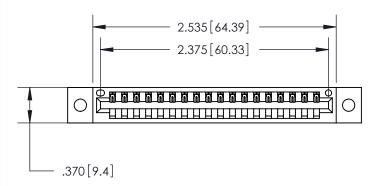

THIS IS A C.A.D. GENERATED DRAWING DO NOT MAKE MANUAL REVISIONS TO MASTER.

1

| 846/896 SERIES HIGH TEMP CARD EDGE CONNECTOR | R |
|----------------------------------------------|---|
| PART NUMBER: 896-018-540-602                 |   |

| ACAD REFERENCE NO. | 846-ENG-MASTER   |  |
|--------------------|------------------|--|
| DRAWN: J.LEE       | DATE: APR. 22/09 |  |
| CHECKED:           | DATE:            |  |
| SCALE: 1:1         | SHEET 1 OF 2     |  |
| DRAWING NUMBER     | ISSUE            |  |
| 846-ENG-MASTER     | 1                |  |