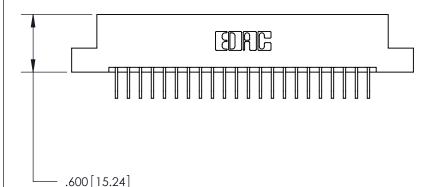

Card Slot Accepts .054 [1.37] to .070 [1.78] Thick P.C. Board

.330 [8.38] Card Slot .160 [4.07] Point of Contact — ISSUE NUMBER ORIGINAL

ON THE CONTACT TAILS, NICKEL UNDERPLATE

846/896 SERIES HIGH TEMP CARD EDGE CONNECTOR PART NUMBER: 896-022-558-104

**EDAC INC** 

OR USED AS THE BASIS FOR THE

THIS IS A C.A.D. GENERATED DRAWING DO NOT MAKE MANUAL REVISIONS TO MASTER.

ISSUE NUMBER

.165[4.19]

.375 [9.54]

ORIGINAL

1