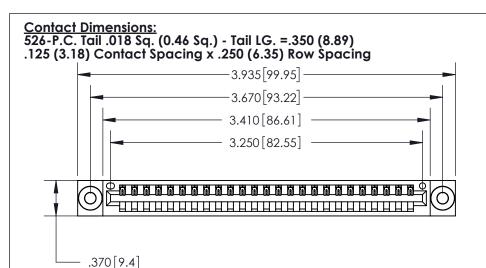

THIS IS A C.A.D. GENERATED DRAWING DO NOT MAKE MANUAL REVISIONS TO MASTER.

ISSUE NUMBER ORIGINAL

.600 [15.24]

Card Slot Accepts .054 [1.37] to .070 [1.78] Thick P.C. Board .330 [8.38] Card Slot .160 [4.07] Point of Contact

846/896 SERIES HIGH TEMP CARD EDGE CONNECTOR PART NUMBER: 896-025-526-603

YOUR CONNECTION TO QUALITY & SERVICE

**EDAC INC** TORONTO, ONTARIO CANADA

THESE DRAWINGS AND SPECIFICATIONS ARE THE PROPERTY OF EDAC INC., AND SHALL NOT BE REPRODUCED, OR COPIED OR USED AS THE BASIS FOR THE MANUFACTURE OR SALE OF APPARATUS WITHOUT WRITTEN PERMISSION.

INSULATOR MATERIAL: THERMOPLASTIC POLYESTER, UL 94V-0 CONTACT MATERIAL; COPPER, NICKEL, TIN ALLOY CA-725 CONTACT PLATING: GOLD ON THE MATING AREA, TIN-LEAD ON THE CONTACT TAILS, NICKEL UNDERPLATE

THIS IS A C.A.D. GENERATED DRAWING DO NOT MAKE MANUAL REVISIONS TO MASTER.