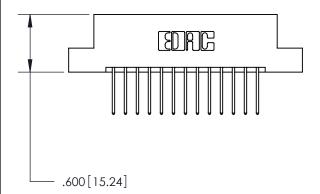

THIS IS A C.A.D. GENERATED DRAWING DO NOT MAKE MANUAL REVISIONS TO MASTER.

846/896 SERIES HIGH TEMP CARD EDGE CONNECTOR PART NUMBER: 896-026-522-207

**EDAC INC** TORONTO, ONTARIO CANADA

THESE DRAWINGS AND SPECIFICATIONS ARE THE PROPERTY OF EDAC INC.,AND SHALL NOT BE REPRODUCED, OR COPIED OR USED AS THE BASIS FOR THE MANUFACTURE OR SALE OF APPARATUS WITHOUT WRITTEN PERMISSION.