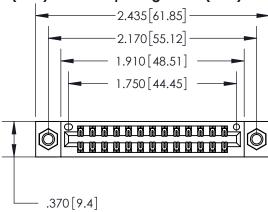

Contact Dimensions: 522-P.C. Tail .025 Sq. (0.64 Sq.) - Tail LG. =.440 (11.18) .125 (3.18) Contact Spacing x .250 (6.35) Row Spacing

- INSULATOR MATERIAL: THERMOPLASTIC POLYESTER, UL 94V-0 CONTACT MATERIAL; COPPER, NICKEL, TIN ALLOY CA-725
- CONTACT PLATING: GOLD ON THE MATING AREA, TIN-LEAD ON THE CONTACT TAILS, NICKEL UNDERPLATE

THIS IS A C.A.D. GENERATED DRAWING DO NOT MAKE MANUAL REVISIONS TO MASTER.

846/896 SERIES HIGH TEMP CARD EDGE CONNECTOR PART NUMBER: 896-026-522-207

**EDAC INC** TORONTO, ONTARIO CANADA

THESE DRAWINGS AND SPECIFICATIONS ARE THE PROPERTY OF EDAC INC.,AND SHALL NOT BE REPRODUCED, OR COPIED OR USED AS THE BASIS FOR THE MANUFACTURE OR SALE OF APPARATUS WITHOUT WRITTEN PERMISSION.