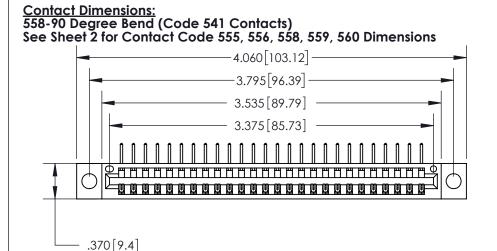

Card Slot Accepts .054 [1.37] to .070 [1.78] Thick P.C. Board

.330 [8.38] Card Slot .160 [4.07] Point of Contact -

INSULATOR MATERIAL: THERMOPLASTIC POLYESTER, UL 94V-0 CONTACT MATERIAL; COPPER, NICKEL, TIN ALLOY CA-725

CONTACT PLATING: GOLD ON THE MATING AREA, TIN-LEAD

ON THE CONTACT TAILS, NICKEL UNDERPLATE

846/896 SERIES HIGH TEMP CARD EDGE CONNECTOR PART NUMBER: 896-026-558-104

YOUR CONNECTION TO QUALITY & SERVICE

TORONTO, ONTARIO CANADA