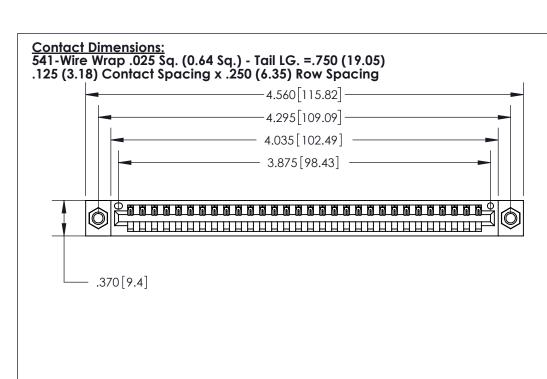

THIS IS A C.A.D. GENERATED DRAWING DO NOT MAKE MANUAL REVISIONS TO MASTER.

ISSUE NUMBER

.165[4.19]

.375 [9.54]

ORIGINAL

1

.060 [1.52] .125(3.18) to .210(5.33) **Outside Tails** .125(3.18) to .210(5.33) **Outside Tails** 

**Contact Code 560** 

INSULATOR MATERIAL: THERMOPLASTIC POLYESTER, UL 94V-0 CONTACT MATERIAL; COPPER, NICKEL, TIN ALLOY CA-725 CONTACT PLATING: GOLD ON THE MATING AREA, TIN-LEAD ON THE CONTACT TAILS, NICKEL UNDERPLATE

**Contact Code 558** 

## 846/896 SERIES HIGH TEMP CARD EDGE CONNECTOR CONTACT CODE 555,556,558,559,560 DIMENSIONS

.150 [3.81]

YOUR CONNECTION TO QUALITY & SERVICE

**Contact Code 559** 

**EDAC INC** TORONTO, ONTARIO CANADA

THESE DRAWINGS AND SPECIFICATIONS ARE THE PROPERTY OF EDAC INC.,AND SHALL NOT BE REPRODUCED, OR COPIED OR USED AS THE BASIS FOR THE MANUFACTURE OR SALE OF APPARATUS WITHOUT WRITTEN PERMISSION.