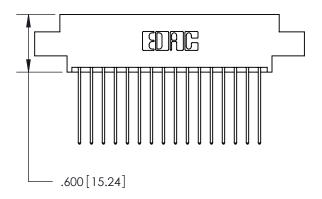

<u>Contact Dimensions:</u> 541-Wire Wrap .025 Sq. (0.64 Sq.) - Tail LG. = .750 (19.05) .125 (3.18) Contact Spacing x .250 (6.35) Row Spacing

INSULATOR MATERIAL: THERMOPLASTIC POLYESTER, UL 94V-0 CONTACT MATERIAL; COPPER, NICKEL, TIN ALLOY CA-725 CONTACT PLATING: GOLD ON THE MATING AREA, TIN-LEAD ON THE CONTACT TAILS, NICKEL UNDERPLATE

THIS IS A C.A.D. GENERATED DRAWING DO NOT MAKE MANUAL REVISIONS TO MASTER.

ISSUE NUMBER

.165[4.19]

.375 [9.54]

ORIGINAL

1

.060 [1.52] .125(3.18) to .210(5.33) **Outside Tails** .125(3.18) to .210(5.33) **Outside Tails** 

**Contact Code 560** 

INSULATOR MATERIAL: THERMOPLASTIC POLYESTER, UL 94V-0 CONTACT MATERIAL; COPPER, NICKEL, TIN ALLOY CA-725 CONTACT PLATING: GOLD ON THE MATING AREA, TIN-LEAD ON THE CONTACT TAILS, NICKEL UNDERPLATE

**Contact Code 558** 

## 846/896 SERIES HIGH TEMP CARD EDGE CONNECTOR CONTACT CODE 555,556,558,559,560 DIMENSIONS

.150 [3.81]

YOUR CONNECTION TO QUALITY & SERVICE

**Contact Code 559** 

**EDAC INC** TORONTO, ONTARIO CANADA

THESE DRAWINGS AND SPECIFICATIONS ARE THE PROPERTY OF EDAC INC.,AND SHALL NOT BE REPRODUCED, OR COPIED OR USED AS THE BASIS FOR THE MANUFACTURE OR SALE OF APPARATUS WITHOUT WRITTEN PERMISSION.