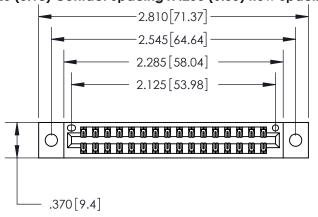

THIS IS A C.A.D. GENERATED DRAWING DO NOT MAKE MANUAL REVISIONS TO MASTER.

ISSUE NUMBER

ORIGINAL

1

Card Slot Accepts .054 [1.37] to .070 [1.78] Thick P.C. Board .330 [8.38] Card Slot .160 [4.07] Point of Contact

846/896 SERIES HIGH TEMP CARD EDGE CONNECTOR PART NUMBER: 896-032-541-802

**EDAC INC** TORONTO, ONTARIO CANADA

THESE DRAWINGS AND SPECIFICATIONS ARE THE PROPERTY OF EDAC INC.,AND SHALL NOT BE REPRODUCED, OR COPIED OR USED AS THE BASIS FOR THE MANUFACTURE OR SALE OF APPARATUS WITHOUT WRITTEN PERMISSION.

| ACAD REFERENCE NO. | 846-ENG-MASTER   |
|--------------------|------------------|
| DRAWN: J.LEE       | DATE: APR. 22/09 |
| CHECKED:           | DATE:            |
| SCALE: 1:1         | SHEET 1 OF 2     |
| DRAWING NUMBER     | ISSUE            |
| 846-ENG-MASTER     | 1                |