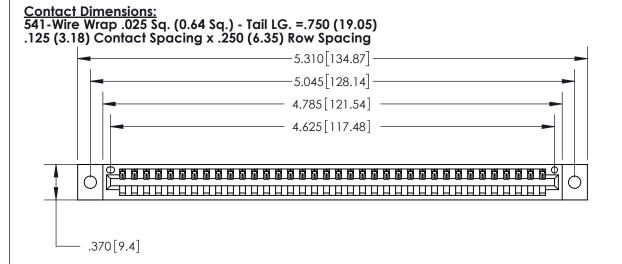

846/896 SERIES HIGH TEMP CARD EDGE CONNECTOR PART NUMBER: 896-036-541-602

YOUR CONNECTION TO QUALITY & SERVICE

**EDAC INC** TORONTO, ONTARIO CANADA

THESE DRAWINGS AND SPECIFICATIONS ARE THE PROPERTY OF EDAC INC.,AND SHALL NOT BE REPRODUCED, OR COPIED OR USED AS THE BASIS FOR THE MANUFACTURE OR SALE OF APPARATUS WITHOUT WRITTEN PERMISSION.