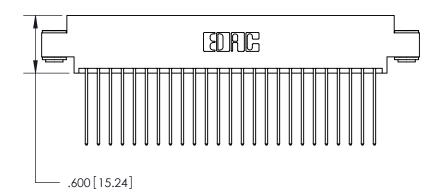

<u>Contact Dimensions:</u> 541-Wire Wrap .025 Sq. (0.64 Sq.) - Tail LG. =.750 (19.05) .125 (3.18) Contact Spacing x .250 (6.35) Row Spacing **-**3.935[99.95]--3.670 [93.22] 3.410[86.61] 3.250 [82.55] -

- .370[9.4]

THIS IS A C.A.D. GENERATED DRAWING DO NOT MAKE MANUAL REVISIONS TO MASTER.

ISSUE NUMBER ORIGINAL

Card Slot Accepts .054 [1.37] to .070 [1.78] Thick P.C. Board .330 [8.38] Card Slot .160 [4.07] Point of Contact

INSULATOR MATERIAL: THERMOPLASTIC POLYESTER, UL 94V-0 CONTACT MATERIAL; COPPER, NICKEL, TIN ALLOY CA-725 CONTACT PLATING: GOLD ON THE MATING AREA, TIN-LEAD ON THE CONTACT TAILS, NICKEL UNDERPLATE

846/896 SERIES HIGH TEMP CARD EDGE CONNECTOR PART NUMBER: 896-050-541-803