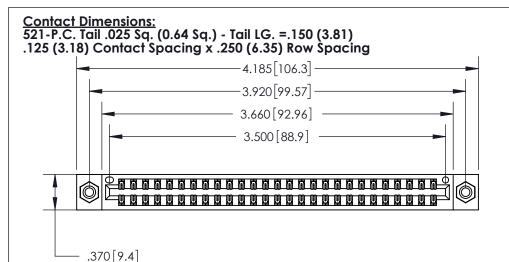

THIS IS A C.A.D. GENERATED DRAWING DO NOT MAKE MANUAL REVISIONS TO MASTER.

ISSUE NUMBER ORIGINAL

INSULATOR MATERIAL: THERMOPLASTIC POLYESTER, UL 94V-0 CONTACT MATERIAL; COPPER, NICKEL, TIN ALLOY CA-725

CONTACT PLATING: GOLD ON THE MATING AREA, TIN-LEAD

ON THE CONTACT TAILS, NICKEL UNDERPLATE

.054 [1.37] to .070 [1.78] Thick P.C. Board .330 [8.38] Card Slot .160 [4.07] Point of Contact

ACAD REFERENCE NO.

Card Slot Accepts

846/896 SERIES HIGH TEMP CARD EDGE CONNECTOR PART NUMBER: 896-054-521-808