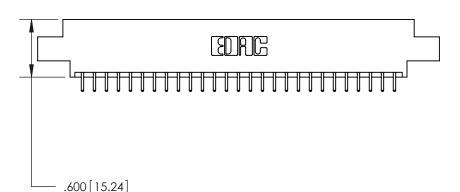

ON THE CONTACT TAILS, NICKEL UNDERPLATE

.054 [1.37] to .070 [1.78] Thick P.C. Board .330 [8.38] Card Slot .160 [4.07] Point of Contact

ACAD REFERENCE NO.

Card Slot Accepts

846/896 SERIES HIGH TEMP CARD EDGE CONNECTOR PART NUMBER: 896-054-521-808