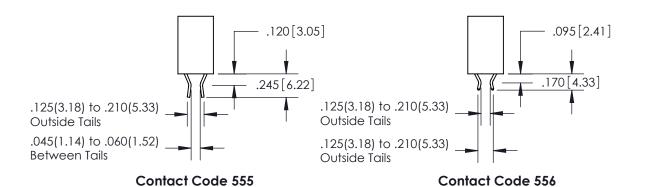

**Contact Code 558** 

**Contact Code 559** 

**Contact Code 560** 

INSULATOR MATERIAL: THERMOPLASTIC POLYESTER, UL 94V-0 CONTACT MATERIAL; COPPER, NICKEL, TIN ALLOY CA-725 CONTACT PLATING: GOLD ON THE MATING AREA, TIN-LEAD ON THE CONTACT TAILS, NICKEL UNDERPLATE

## 846/896 SERIES HIGH TEMP CARD EDGE CONNECTOR CONTACT CODE 555,556,558,559,560 DIMENSIONS

YOUR CONNECTION TO QUALITY & SERVICE

**EDAC INC** TORONTO, ONTARIO CANADA

THESE DRAWINGS AND SPECIFICATIONS ARE THE PROPERTY OF EDAC INC.,AND SHALL NOT BE REPRODUCED, OR COPIED OR USED AS THE BASIS FOR THE MANUFACTURE OR SALE OF APPARATUS WITHOUT WRITTEN PERMISSION.

**Outside Tails** 

**Outside Tails** 

|  | ACAD REFERENCE NO. |       | 846-ENG-MASTER   |        |
|--|--------------------|-------|------------------|--------|
|  | DRAWN:             | J.LEE | DATE: APR. 22/09 |        |
|  | CHECKED:           |       | DATE:            |        |
|  | SCALE:             | 1:1   | SHEET            | 2 OF 2 |
|  | DRAWING NUMBER     |       | ISSUE            |        |