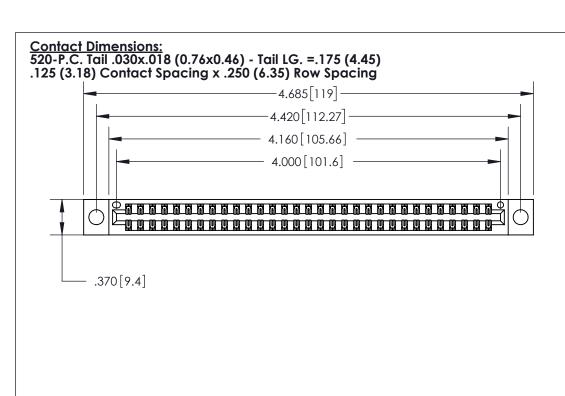

THIS IS A C.A.D. GENERATED DRAWING DO NOT MAKE MANUAL REVISIONS TO MASTER.

ORIGINAL

Card Slot Accepts .054 [1.37] to .070 [1.78] Thick P.C. Board .330 [8.38] Card Slot .160 [4.07] Point of Contact -

.600 [15.24]

- INSULATOR MATERIAL: THERMOPLASTIC POLYESTER, UL 94V-0 CONTACT MATERIAL; COPPER, NICKEL, TIN ALLOY CA-725
- CONTACT PLATING: GOLD ON THE MATING AREA, TIN-LEAD ON THE CONTACT TAILS, NICKEL UNDERPLATE

846/896 SERIES HIGH TEMP CARD EDGE CONNECTOR PART NUMBER: 896-062-520-204