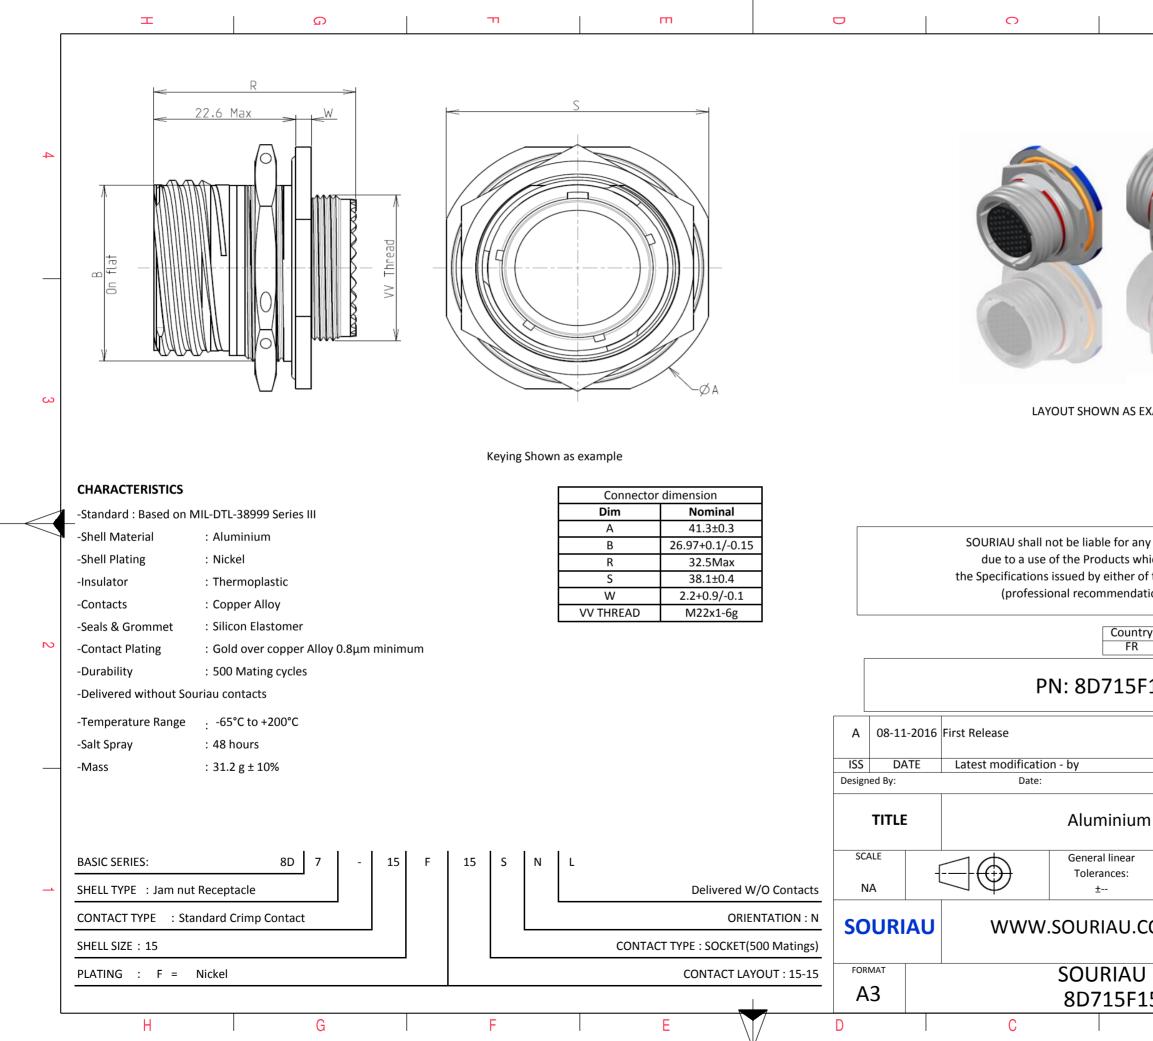

|            | т                                                                                                            | ۵                                                                                                                                                                                                                                                                                                                                                                                                                                                                                                                                                                                                                                                                                                                                                                                                                                                                                                                                                                                                                                                                                                                                                                                                                                                                                                                                                                                                                                                                                                                                                                                                                                                                                                                                                                                                                                                                                                                                                                                                                                                                                                                                                                                                                                                                                                                                                                                                        | н <b>т</b> | m        | U                                      | 0                                                                                                     |                              |  |
|------------|--------------------------------------------------------------------------------------------------------------|----------------------------------------------------------------------------------------------------------------------------------------------------------------------------------------------------------------------------------------------------------------------------------------------------------------------------------------------------------------------------------------------------------------------------------------------------------------------------------------------------------------------------------------------------------------------------------------------------------------------------------------------------------------------------------------------------------------------------------------------------------------------------------------------------------------------------------------------------------------------------------------------------------------------------------------------------------------------------------------------------------------------------------------------------------------------------------------------------------------------------------------------------------------------------------------------------------------------------------------------------------------------------------------------------------------------------------------------------------------------------------------------------------------------------------------------------------------------------------------------------------------------------------------------------------------------------------------------------------------------------------------------------------------------------------------------------------------------------------------------------------------------------------------------------------------------------------------------------------------------------------------------------------------------------------------------------------------------------------------------------------------------------------------------------------------------------------------------------------------------------------------------------------------------------------------------------------------------------------------------------------------------------------------------------------------------------------------------------------------------------------------------------------|------------|----------|----------------------------------------|-------------------------------------------------------------------------------------------------------|------------------------------|--|
|            |                                                                                                              | Contact Layout                                                                                                                                                                                                                                                                                                                                                                                                                                                                                                                                                                                                                                                                                                                                                                                                                                                                                                                                                                                                                                                                                                                                                                                                                                                                                                                                                                                                                                                                                                                                                                                                                                                                                                                                                                                                                                                                                                                                                                                                                                                                                                                                                                                                                                                                                                                                                                                           |            | <u>.</u> |                                        | Panel cutout                                                                                          |                              |  |
| 4          | د.                                                                                                           | $ \begin{array}{c} & & & & \\ & & & & \\ & & & \\ & & & \\ & & & \\ & & & \\ & & & \\ & & & \\ & & & \\ & & & \\ & & & \\ & & & \\ & & & \\ & & & \\ & & & \\ & & & \\ & & & \\ & & & \\ & & & \\ & & & \\ & & & \\ & & & \\ & & & \\ & & & \\ & & & \\ & & & \\ & & & \\ & & & \\ & & & \\ & & & \\ & & & \\ & & & \\ & & & \\ & & & \\ & & & \\ & & & \\ & & & \\ & & & \\ & & & \\ & & & \\ & & & \\ & & & \\ & & & \\ & & & \\ & & & \\ & & & \\ & & & \\ & & & \\ & & & \\ & & & \\ & & & \\ & & & \\ & & & \\ & & & \\ & & & \\ & & & \\ & & & \\ & & & \\ & & & \\ & & & \\ & & & \\ & & & \\ & & & \\ & & & \\ & & & \\ & & & \\ & & & \\ & & & \\ & & & \\ & & & \\ & & & \\ & & & \\ & & & \\ & & & \\ & & & \\ & & & \\ & & & \\ & & & \\ & & & \\ & & & \\ & & & \\ & & & \\ & & & \\ & & & \\ & & & \\ & & & \\ & & & \\ & & & \\ & & & \\ & & & \\ & & & \\ & & & \\ & & & \\ & & & \\ & & & \\ & & & \\ & & & \\ & & & \\ & & & \\ & & & \\ & & & \\ & & & \\ & & & \\ & & & \\ & & & \\ & & & \\ & & & \\ & & & \\ & & & \\ & & & \\ & & & \\ & & & \\ & & & \\ & & & \\ & & & \\ & & & \\ & & & \\ & & & \\ & & & \\ & & & \\ & & & \\ & & & \\ & & & \\ & & & \\ & & & \\ & & & \\ & & & \\ & & & \\ & & & \\ & & & \\ & & & \\ & & & \\ & & & \\ & & & \\ & & & \\ & & & \\ & & & \\ & & & \\ & & & \\ & & & \\ & & & \\ & & & \\ & & & \\ & & & \\ & & & \\ & & & \\ & & & \\ & & & \\ & & & \\ & & & \\ & & & \\ & & & \\ & & & \\ & & & \\ & & & \\ & & & \\ & & & \\ & & & \\ & & & \\ & & & \\ & & & \\ & & & \\ & & & \\ & & & \\ & & & \\ & & & \\ & & & \\ & & & \\ & & & \\ & & & \\ & & & \\ & & & \\ & & & \\ & & & \\ & & & \\ & & & \\ & & & \\ & & & \\ & & & \\ & & & \\ & & & \\ & & & \\ & & & \\ & & & \\ & & & \\ & & & \\ & & & \\ & & & \\ & & & \\ & & & \\ & & & \\ & & & \\ & & & \\ & & & \\ & & & \\ & & & \\ & & & \\ & & & \\ & & & \\ & & & \\ & & & \\ & & & \\ & & & \\ & & & \\ & & & \\ & & & \\ & & & \\ & & & \\ & & & \\ & & & \\ & & & \\ & & & \\ & & & \\ & & & \\ & & & \\ & & & \\ & & & \\ & & & \\ & & & \\ & & & \\ & & & \\ & & & \\ & & & \\ & & & \\ & & & \\ & & & \\ & & & \\ & & & \\ & & & \\ & & & \\ & & & \\ & & & \\ & & & \\ & & & \\ & & & \\ & & & \\ & & & \\ & & & \\ & & & \\ & & & \\ & & & \\ & & & \\ & & & \\ & & & \\ & & & \\ & & & \\ & & & & \\ & & & \\ & & & \\ & & & \\ & & & \\ & & & \\ & & & \\ & & & \\ $ |            |          |                                        | JAM NUT RECEPTACLE (TYPE 7)                                                                           |                              |  |
|            | B + 202 (513)   C + 244 (620)   D + 218 (554)   E + 126 (320)   F + 000 (00)   G - 126 (320)   H - 218 (554) | (Insert arrangement 15-15)   Location   X-axis Contact<br>position ID X-axis Y-axis   Y-axis (mm) X-axis Y-axis   Y-axis Contact<br>(mm) X-axis Y-axis   Y-axis (mm) X-axis Y-axis   Y-axis Y-axis Y-axis   Y-axis Y-axis   Y-axis Y-axis   Y-axis Y-axis   Y-axis Y-axis   Y-axis Y-axis   Y-axis Y-axis   Y-axis Y-axis   Y-axis Y-axis   Y-140 (3.56) X Y-400 (1.02)   Y-113 (2.87) Horight Contact Supersedes   Liber of Size Service  Supersedes   Liber of Size                                                                                                                                                                                                                                                                                                                                                                                                                                                                                                                                                                                                                                                                                                                                                                                                                                                                                                                                                                                                                                                                                                                                                                                                                                                                                                                                                                                                                                                                                                                                                                                                                                                                                                                                                                                                                                                                                                                                    |            |          | Ma                                     | ØC                                                                                                    | 2 mm                         |  |
| ω          |                                                                                                              | 1 16 I P MS20052-15                                                                                                                                                                                                                                                                                                                                                                                                                                                                                                                                                                                                                                                                                                                                                                                                                                                                                                                                                                                                                                                                                                                                                                                                                                                                                                                                                                                                                                                                                                                                                                                                                                                                                                                                                                                                                                                                                                                                                                                                                                                                                                                                                                                                                                                                                                                                                                                      |            |          |                                        | Dim Nomin   B 27.56+0/-   ØC 28.83+0.2                                                                | 0.25                         |  |
|            |                                                                                                              |                                                                                                                                                                                                                                                                                                                                                                                                                                                                                                                                                                                                                                                                                                                                                                                                                                                                                                                                                                                                                                                                                                                                                                                                                                                                                                                                                                                                                                                                                                                                                                                                                                                                                                                                                                                                                                                                                                                                                                                                                                                                                                                                                                                                                                                                                                                                                                                                          |            |          |                                        | SOURIAU shall not be lia<br>due to a use of the P<br>the Specifications issued l<br>(professional rec | roducts which by either of t |  |
| N          |                                                                                                              |                                                                                                                                                                                                                                                                                                                                                                                                                                                                                                                                                                                                                                                                                                                                                                                                                                                                                                                                                                                                                                                                                                                                                                                                                                                                                                                                                                                                                                                                                                                                                                                                                                                                                                                                                                                                                                                                                                                                                                                                                                                                                                                                                                                                                                                                                                                                                                                                          |            |          |                                        | PN: 8                                                                                                 | Country<br>FR<br>D715F1      |  |
|            |                                                                                                              |                                                                                                                                                                                                                                                                                                                                                                                                                                                                                                                                                                                                                                                                                                                                                                                                                                                                                                                                                                                                                                                                                                                                                                                                                                                                                                                                                                                                                                                                                                                                                                                                                                                                                                                                                                                                                                                                                                                                                                                                                                                                                                                                                                                                                                                                                                                                                                                                          |            |          | A 08-11-20<br>ISS DATE<br>Designed By: | 16 First Release<br>Latest modification - by<br>Date:                                                 |                              |  |
| _ <b>_</b> |                                                                                                              |                                                                                                                                                                                                                                                                                                                                                                                                                                                                                                                                                                                                                                                                                                                                                                                                                                                                                                                                                                                                                                                                                                                                                                                                                                                                                                                                                                                                                                                                                                                                                                                                                                                                                                                                                                                                                                                                                                                                                                                                                                                                                                                                                                                                                                                                                                                                                                                                          |            |          | SCALE<br>NA                            | Gene                                                                                                  | eral linear<br>erances:<br>± |  |
|            |                                                                                                              |                                                                                                                                                                                                                                                                                                                                                                                                                                                                                                                                                                                                                                                                                                                                                                                                                                                                                                                                                                                                                                                                                                                                                                                                                                                                                                                                                                                                                                                                                                                                                                                                                                                                                                                                                                                                                                                                                                                                                                                                                                                                                                                                                                                                                                                                                                                                                                                                          |            |          | SOURIA                                 |                                                                                                       |                              |  |
|            |                                                                                                              | 1                                                                                                                                                                                                                                                                                                                                                                                                                                                                                                                                                                                                                                                                                                                                                                                                                                                                                                                                                                                                                                                                                                                                                                                                                                                                                                                                                                                                                                                                                                                                                                                                                                                                                                                                                                                                                                                                                                                                                                                                                                                                                                                                                                                                                                                                                                                                                                                                        |            |          | FORMAT<br>A3                           | 8D                                                                                                    | JRIAU<br>715F1               |  |
|            | Н                                                                                                            | G                                                                                                                                                                                                                                                                                                                                                                                                                                                                                                                                                                                                                                                                                                                                                                                                                                                                                                                                                                                                                                                                                                                                                                                                                                                                                                                                                                                                                                                                                                                                                                                                                                                                                                                                                                                                                                                                                                                                                                                                                                                                                                                                                                                                                                                                                                                                                                                                        | F          | E        | D                                      | С                                                                                                     |                              |  |