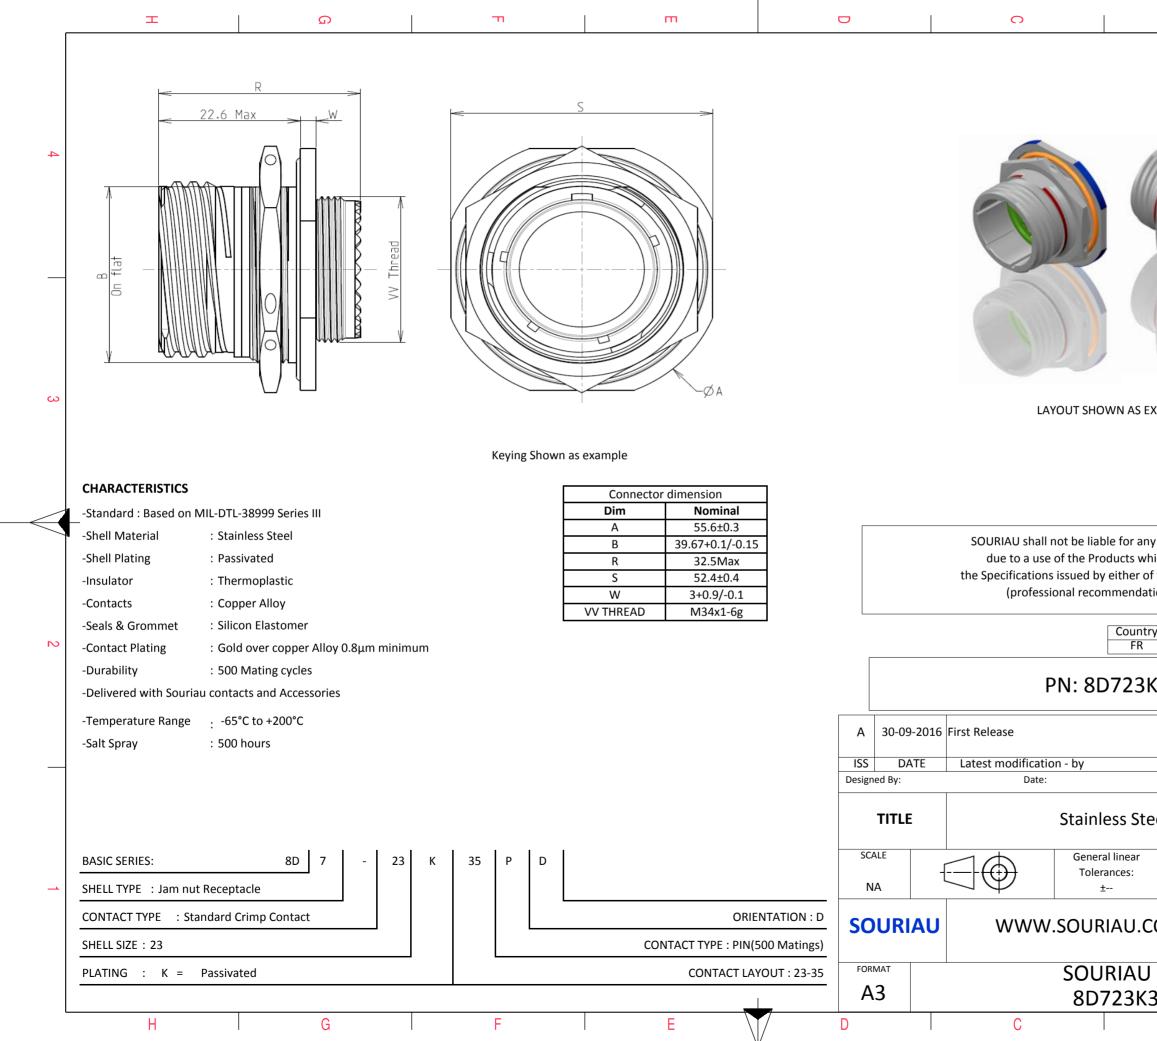

|                                                                                                                                        | ω               |                | A         |        |   |  |  |  |  |
|----------------------------------------------------------------------------------------------------------------------------------------|-----------------|----------------|-----------|--------|---|--|--|--|--|
|                                                                                                                                        |                 |                |           |        |   |  |  |  |  |
|                                                                                                                                        |                 |                |           |        |   |  |  |  |  |
|                                                                                                                                        |                 |                |           |        |   |  |  |  |  |
|                                                                                                                                        |                 |                |           |        | 4 |  |  |  |  |
| 4                                                                                                                                      |                 |                |           |        |   |  |  |  |  |
| S EXA                                                                                                                                  | AMPLE           |                |           |        | 3 |  |  |  |  |
|                                                                                                                                        |                 |                |           |        |   |  |  |  |  |
|                                                                                                                                        |                 |                |           |        |   |  |  |  |  |
|                                                                                                                                        |                 |                |           |        |   |  |  |  |  |
| r any non-conformity or damage<br>s which does not comply with<br>er of the Parties or by a third party<br>ndation, technical notice.) |                 |                |           |        |   |  |  |  |  |
| untry                                                                                                                                  | Jurisd          | liction & Cont | trol List | ]      |   |  |  |  |  |
| FR                                                                                                                                     |                 | Not Listed     |           | ]      | 2 |  |  |  |  |
| 3K35PD                                                                                                                                 |                 |                |           |        |   |  |  |  |  |
|                                                                                                                                        |                 |                |           |        |   |  |  |  |  |
|                                                                                                                                        |                 | CUSTONAT       |           | MOD N° |   |  |  |  |  |
|                                                                                                                                        |                 |                | R DRAWING |        |   |  |  |  |  |
| Steel Receptacle 8D series                                                                                                             |                 |                |           |        |   |  |  |  |  |
| ar<br>:                                                                                                                                | NPRDS / PROJECT |                |           |        |   |  |  |  |  |
| 859   This document is the property of                                                                                                 |                 |                |           |        |   |  |  |  |  |
| J.COM SOURIAU<br>it must not be reproduced or<br>communicated without permission                                                       |                 |                |           |        |   |  |  |  |  |
| U I                                                                                                                                    | DRG N°          |                |           | SHEET  |   |  |  |  |  |
| K3                                                                                                                                     | 5PD-C           | I              |           | 1/2    | ] |  |  |  |  |
|                                                                                                                                        | В               |                | А         |        |   |  |  |  |  |
|                                                                                                                                        |                 |                |           |        |   |  |  |  |  |