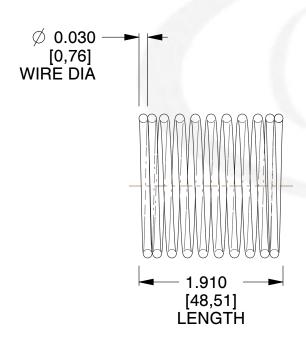

## **NOTES:**

1. Material : Spring Steel 2. Finish: Glod Irridite

3. Ends: Closed

4. Total Coils: 10.000

5. Sugg. Max. Deflection: 0.210 (in) 6. Sugg. Max. Load: 2.300 (lbs)

7. All Drawing Dimensions are in Inches [mm]

3.000

SCALE

11772

COMPONENT

**COMPRESSION SPRINGS** 

UNIT INCH [mm] SHEET 1 of 1

**SPRINGS**