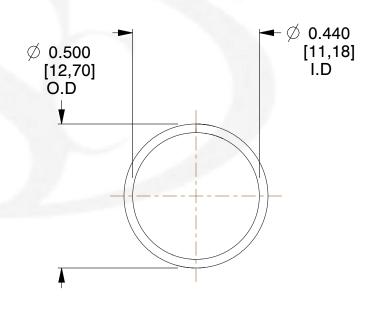

## **NOTES:**

1. Material : Spring Steel 2. Finish: Glod Irridite

3. Ends: Closed

4. Total Coils: 10.000

5. Sugg. Max. Deflection: 0.210 (in) 6. Sugg. Max. Load: 2.300 (lbs)

7. All Drawing Dimensions are in Inches [mm]

3.000

SCALE

11772

COMPONENT

**COMPRESSION SPRINGS** 

UNIT INCH [mm] SHEET 1 of 1

**SPRINGS**