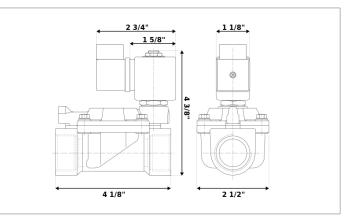

## **DKSV274**

Normally closed, pilot operated, 2-way solenoid valve with low lead brass body and 1" connections

| Valve                |                                       |  |  |
|----------------------|---------------------------------------|--|--|
| Pipe size:           | 1" NPT                                |  |  |
| Operating pressure:  | 3–230 psi                             |  |  |
| Flow coefficient:    | 13 Cv                                 |  |  |
| Media temperature:   | 15–180 °F                             |  |  |
| Ambient temperature: | -5–140 °F                             |  |  |
| Suggested usage:     | Potable water                         |  |  |
| Operation:           | 2-way, normally closed solenoid valve |  |  |
| Mechanism:           | Pilot operated                        |  |  |
| Manual override:     | No                                    |  |  |
| Pipe gender:         | Female                                |  |  |
| Orifice size:        | 1"                                    |  |  |
| Design pressure:     | 360 psi                               |  |  |
| Media viscosity:     | 12 cSt                                |  |  |