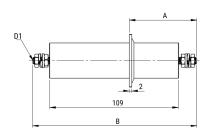

## FLLDH040A025I0

KEMET, FLLDH, EMI/RFI Filters, Power, 250 VAC, 440 V, 40 A

Click here for the 3D model.

| Dimensions |                   |  |
|------------|-------------------|--|
| Α          | 57.5mm MIN        |  |
| В          | 140mm MIN         |  |
| D1         | Threaded Studs M6 |  |