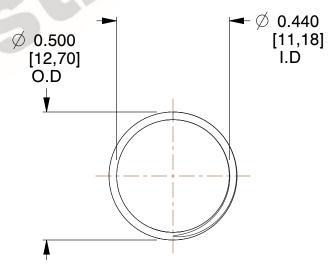

## **NOTES:**

1. Material : Spring Steel 2. Finish : Glod Irridite

3. Ends: Closed and Ground

4. Total Coils: 10.000

Sugg. Max. Deflection: 0.620 (in)
 Sugg. Max. Load: 2.300 (lbs)

7. All Drawing Dimensions are in Inches [mm]