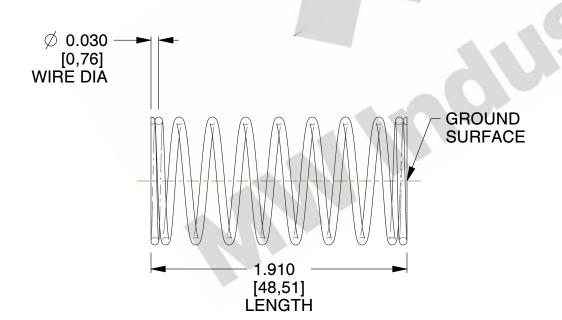

## **NOTES:**

1. Material : Spring Steel 2. Finish : Glod Irridite

3. Ends: Closed and Ground

4. Total Coils: 10.000

Sugg. Max. Deflection: 0.620 (in)
 Sugg. Max. Load: 2.300 (lbs)

7. All Drawing Dimensions are in Inches [mm]