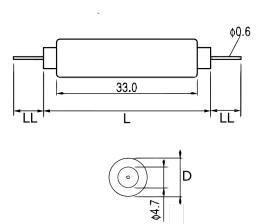

Click here for the 3D model.

| Dimensions |           |
|------------|-----------|
| D          | 7mm NOM   |
| L          | 40mm NOM  |
| LL         | 8.5mm NOM |

| Packaging Specifications |           |  |
|--------------------------|-----------|--|
| Packaging                | Tray, Box |  |
| Packaging Quantity       | 600       |  |
| Component Weight         | 3.4 g     |  |