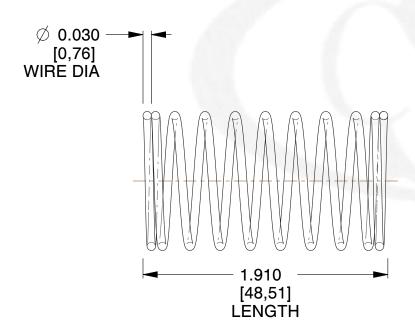

## **NOTES:**

1. Material: Music Wire 2. Finish: Glod Irridite

3. Ends: Closed

4. Total Coils: 10.000

5. Sugg. Max. Deflection: 0.660 (in) 6. Sugg. Max. Load : 2.300 (lbs)

7. All Drawing Dimensions are in Inches [mm]