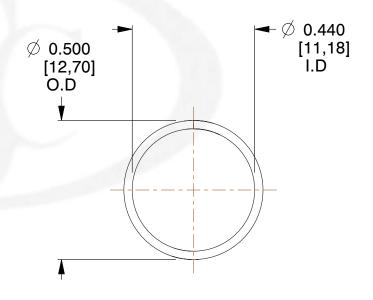

## **NOTES:**

1. Material: Music Wire 2. Finish: Glod Irridite

3. Ends: Closed

4. Total Coils: 10.000

5. Sugg. Max. Deflection: 0.660 (in) 6. Sugg. Max. Load : 2.300 (lbs)

7. All Drawing Dimensions are in Inches [mm]