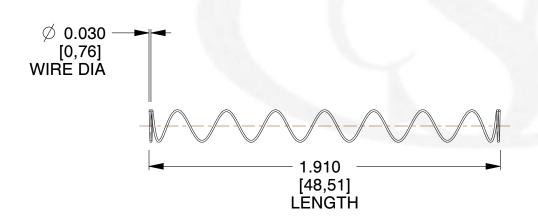

## **NOTES:**

1. Material : Spring Steel 2. Finish : Glod Irridite

3. Ends: Closed

4. Total Coils: 10.000

5. Sugg. Max. Deflection: 2.300 (in)6. Sugg. Max. Load: 2.300 (lbs)

7. All Drawing Dimensions are in Inches [mm]