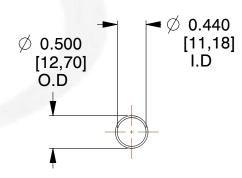

## **NOTES:**

1. Material : Spring Steel 2. Finish : Glod Irridite

3. Ends: Closed

4. Total Coils: 10.000

5. Sugg. Max. Deflection: 2.300 (in)6. Sugg. Max. Load: 2.300 (lbs)

7. All Drawing Dimensions are in Inches [mm]