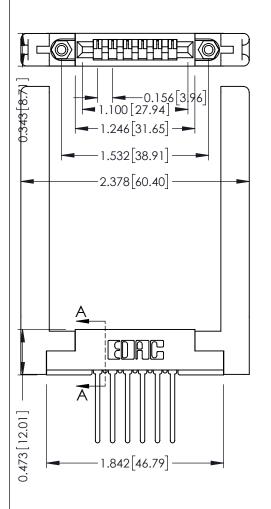

**Contact Detail** 

Wire Wrap .046x.013(1.17x0.33) - Tail LG=.708(17.98) .156 [3.96] Contact Spacing x .200 [5.08] Row Spacing

THIS IS A C.A.D. GENERATED DRAWING DO NOT MAKE MANUAL REVISIONS TO MASTER.

ISSUE NUMBER

SECTION A-A

ORIGINAL

**See Accompanying Pages for:** 

- Contact Bend Details
- Mounting Options

307 / 357 Card Edge Connector
Part Number: 307-006-445-158

EDAC INC
TORONTO, ONTARIO
TORONTO, ONTARIO
SHALL NOT BE REPRODUCE
SHALL NOT BE REPRODUCE

ACAD REFERENCE NO. 307 ENG MASTER

DRAWN: J.LEE DATE: AUG. 11/09

CHECKED: DATE:

SCALE: NTS SHEET 1 OF 3

DRAWING NUMBER ISSUE

307 Assembly 1

.175 [4.45] Point of Contact (FROM BTM OF SLOT)

Card Slot Accepts .054 [1.37] to .070 [1.78] Thick P.C. Board