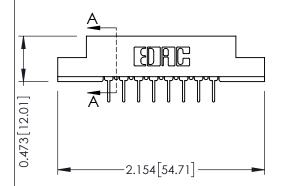

**Contact Detail** 

**SECTION A-A** 

## **See Accompanying Pages for:**

- **Contact Bend Details**
- **Mounting Options**

.175 [4.45] Point of Contact (FROM BTM OF SLOT)

Card Slot Accepts .054 [1.37]

to .070 [1.78] Thick P.C. Board

307 ENG MASTER 307 / 357 Card Edge Connector J.LEE DATE: AUG. 11/09 Part Number: 307-008-531-107 SHEET 1 OF 3 NTS 307 Assembly YOUR CONNECTION TO QUALITY & SERVICE