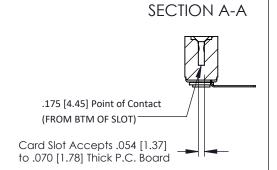

**Mounting Option** .116 (2.95) I.D. Floating Eyelets **Contact Detail** 

90 Degree Bend (Code 441 Contacts)

.156 [3.96] Contact Spacing x .200 [5.08] Row Spacing

THIS IS A C.A.D. GENERATED DRAWING DO NOT MAKE MANUAL REVISIONS TO MASTER.