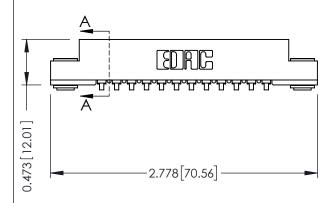

**Mounting Option** .116 (2.95) I.D. Floating Eyelets **Contact Detail** 

90 Degree Bend (Code 441 Contacts)

.156 [3.96] Contact Spacing x .200 [5.08] Row Spacing

THIS IS A C.A.D. GENERATED DRAWING DO NOT MAKE MANUAL REVISIONS TO MASTER.