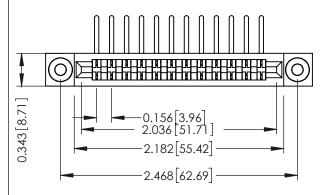

## **See Accompanying Pages for:**

- **Contact Bend Details**
- **Mounting Options**

307 / 357 Card Edge Connector Part Number: 307-012-457-103

**EDAC INC** TORONTO, ONTARIO CANADA

THESE DRAWINGS AND SPECIFICATIONS ARE THE PROPERTY OF EDAC INC.,AND SHALL NOT BE REPRODUCED, OR COPIED OR USED AS THE BASIS FOR THE MANUFACTURE OR SALE OF APPARATUS WITHOUT WRITTEN PERMISSION.