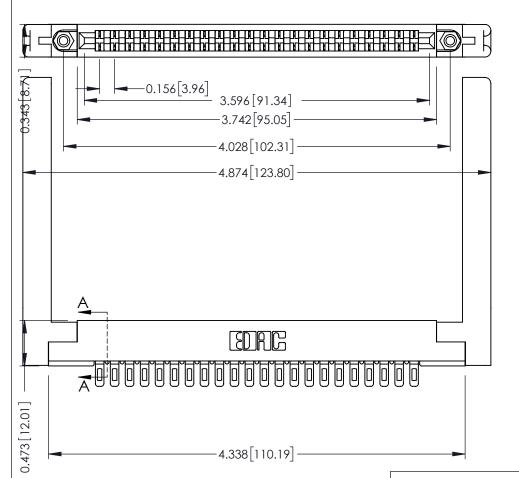

THIS IS A C.A.D. GENERATED DRAWING DO NOT MAKE MANUAL REVISIONS TO MASTER.

ORIGINAL

SECTION A-A .175 [4.45] Point of Contact (FROM BTM OF SLOT) Card Slot Accepts .054 [1.37]

to .070 [1.78] Thick P.C. Board

**See Accompanying Pages for:** 

- **Contact Bend Details**
- **Mounting Options**

307 / 357 Card Edge Connector Part Number: 307-022-401-158

YOUR CONNECTION TO QUALITY & SERVICE

**EDAC INC** TORONTO, ONTARIO CANADA