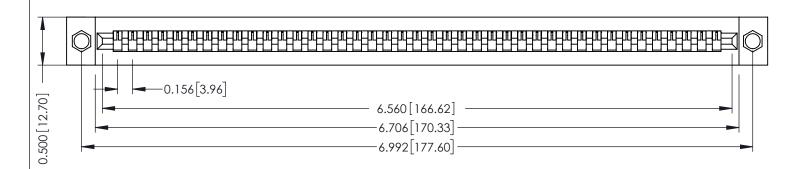

**Mounting Option** .156 (3.96) Dia. Mounting Holes **Contact Detail** 

PC Tail .046x.013(1.17x0.33) - Tail LG=.358(9.09) .156 [3.96] Contact Spacing x .200 [5.08] Row Spacing

THIS IS A C.A.D. GENERATED DRAWING DO NOT MAKE MANUAL REVISIONS TO MASTER.

ORIGINAL

**See Accompanying Pages for:** 

- **Contact Bend Details**
- **Mounting Options**

307 / 357 Card Edge Connector Part Number: 307-041-427-104

**EDAC INC** TORONTO, ONTARIO CANADA

THESE DRAWINGS AND SPECIFICATIONS ARE THE PROPERTY OF EDAC INC.,AND SHALL NOT BE REPRODUCED, OR COPIED OR USED AS THE BASIS FOR THE MANUFACTURE OR SALE OF APPARATUS WITHOUT WRITTEN PERMISSION.

| ACAD REFERENCE N | O. 307 ENG MASTER |
|------------------|-------------------|
| DRAWN: J.LEE     | DATE: AUG. 11/09  |
| CHECKED:         | DATE:             |
| SCALE: NTS       | SHEET 1 OF 3      |
| DRAWING NUMBER   | ISSUE             |