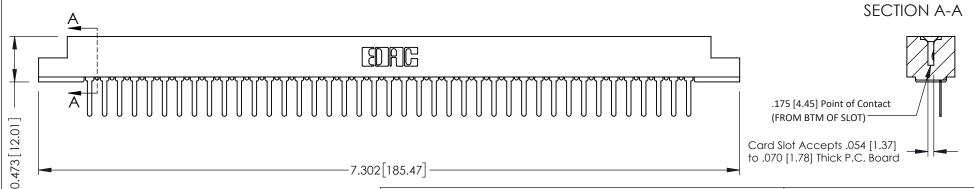

**Mounting Option** .156 (3.96) Dia. Mounting Holes **Contact Detail** 

PC Tail .046x.013(1.17x0.33) - Tail LG=.358(9.09) .156 [3.96] Contact Spacing x .200 [5.08] Row Spacing

THIS IS A C.A.D. GENERATED DRAWING DO NOT MAKE MANUAL REVISIONS TO MASTER.

ORIGINAL

**See Accompanying Pages for:** 

- **Contact Bend Details**
- **Mounting Options**

307 / 357 Card Edge Connector Part Number: 307-041-427-104

**EDAC INC** TORONTO, ONTARIO CANADA

THESE DRAWINGS AND SPECIFICATIONS ARE THE PROPERTY OF EDAC INC.,AND SHALL NOT BE REPRODUCED, OR COPIED OR USED AS THE BASIS FOR THE MANUFACTURE OR SALE OF APPARATUS WITHOUT WRITTEN PERMISSION.

| ACAD REFERENCE N | O. 307 ENG MASTER |
|------------------|-------------------|
| DRAWN: J.LEE     | DATE: AUG. 11/09  |
| CHECKED:         | DATE:             |
| SCALE: NTS       | SHEET 1 OF 3      |
| DRAWING NUMBER   | ISSUE             |