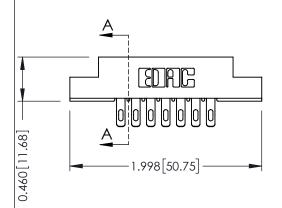

**Mounting Option** 

**Contact Detail** 

08-#4-40 Unified Threaded Inserts

555-Extender Board Bend (Code 500 Contacts) .156 [3.96] Contact Spacing x .140 [3.56] Row Spacing





**See Accompanying Page for: Mounting Options** 

| 305 / 315 / 355 Card Edge Connector |
|-------------------------------------|
| Part Number: 315-014-555-208        |

YOUR CONNECTION TO QUALITY & SERVICE

CANADA

|   | ACAD REFERENCE NO | 305 ENG MASTER    |
|---|-------------------|-------------------|
|   | DRAWN: J.LEE      | DATE: SEPT. 21/09 |
|   | CHECKED:          | DATE:             |
|   | SCALE: NTS        | SHEET 1 OF 2      |
| 0 | DRAWING NUMBER    | ISSUE             |
|   | 305 Assembly      | 1                 |

0.090[2.29] Point of Contact

0.295[7.49] Card Slot

SECTION A-A