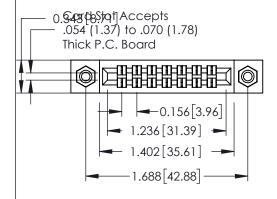

**Mounting Option** 

**Contact Detail** 

08-#4-40 Unified Threaded Inserts

555-Extender Board Bend (Code 500 Contacts) .156 [3.96] Contact Spacing x .140 [3.56] Row Spacing

**See Accompanying Page for: Mounting Options** 