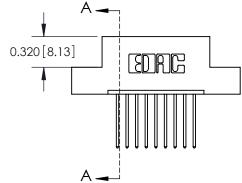

**SECTION A-A** 

THIS IS A C.A.D. GENERATED DRAWING
DO NOT MAKE MANUAL REVISIONS TO MASTER.

SSUE NUMBER

DRIGINAL

1

|                  | 325 Card Edge Connector |                                                                                                                                                                                                 |          |             | ACAD REFERENCE NO. 325 ENG MASTER |           |  |  |
|------------------|-------------------------|-------------------------------------------------------------------------------------------------------------------------------------------------------------------------------------------------|----------|-------------|-----------------------------------|-----------|--|--|
| Mounting Options |                         |                                                                                                                                                                                                 | DRAWN:   | J.LEE       | DATE: O                           | CT. 06/09 |  |  |
|                  | Mourning Ophons         |                                                                                                                                                                                                 | CHECKED: |             | DATE:                             |           |  |  |
| Y                | TORONTO, ONTARIO CANADA | THESE DRAWINGS AND SPECIFICATIONS ARE THE PROPERTY OF EDAC INC.,AND SHALL NOT BE REPRODUCED,OR COPIED OR USED AS THE BASIS FOR THE MANUFACTURE OR SALE OF APPARATUS WITHOUT WRITTEN PERMISSION. | SCALE:   | NTS         | SHEET 2                           | 2 OF 2    |  |  |
|                  |                         |                                                                                                                                                                                                 | DRAWING  | NUMBER      |                                   | ISSUE     |  |  |
|                  |                         |                                                                                                                                                                                                 | 3        | 25 Assembly |                                   | 1         |  |  |