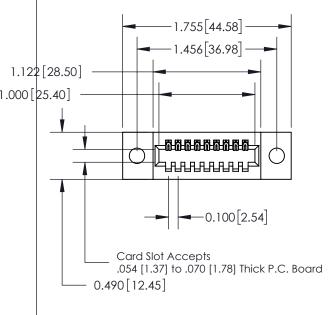

## **Contact Detail**

540-Wire Wrap .025 Sq.(0.64 Sq.) - Tail LG=.560(14.22) .100 [2.54] Contact Spacing x .300 [7.62] Row Spacing

0.600[15.24]

**See Accompanying Page for: Mounting Options** 

325 Card Edge Connector Part Number: 325-009-540-109