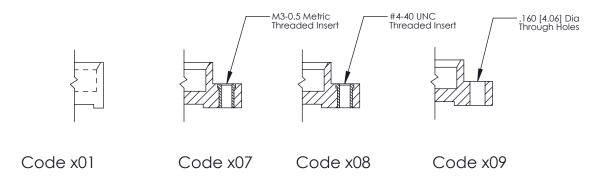

**Mounting Option** 

09-.160 (4.06) Dia. Mounting Holes

**SECTION A-A** 

THIS IS A C.A.D. GENERATED DRAWING
DO NOT MAKE MANUAL REVISIONS TO MASTER.

SSUE NUMBER

DRIGINAL

1

|                  | 325 Card Edge Connector |                                                                                                                                                                                                 |          |             | ACAD REFERENCE NO. 325 ENG MASTER |           |  |  |
|------------------|-------------------------|-------------------------------------------------------------------------------------------------------------------------------------------------------------------------------------------------|----------|-------------|-----------------------------------|-----------|--|--|
| Mounting Options |                         |                                                                                                                                                                                                 | DRAWN:   | J.LEE       | DATE: O                           | CT. 06/09 |  |  |
|                  | Mourning Ophons         |                                                                                                                                                                                                 | CHECKED: |             | DATE:                             |           |  |  |
| Y                | TORONTO, ONTARIO CANADA | THESE DRAWINGS AND SPECIFICATIONS ARE THE PROPERTY OF EDAC INC.,AND SHALL NOT BE REPRODUCED,OR COPIED OR USED AS THE BASIS FOR THE MANUFACTURE OR SALE OF APPARATUS WITHOUT WRITTEN PERMISSION. | SCALE:   | NTS         | SHEET 2                           | 2 OF 2    |  |  |
|                  |                         |                                                                                                                                                                                                 | DRAWING  | NUMBER      |                                   | ISSUE     |  |  |
|                  |                         |                                                                                                                                                                                                 | 3        | 25 Assembly |                                   | 1         |  |  |