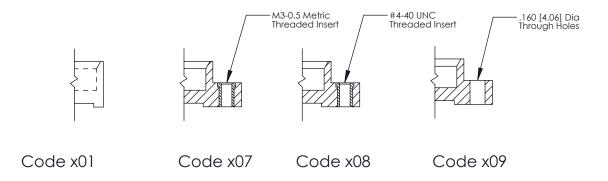

**Mounting Option** 

08-#4-40 Unified Threaded Inserts

**Contact Detail** 

500-Wire Hole .050x.025(1.27x0.64) - Tail LG=.260(6.60) .100 [2.54] Contact Spacing x .300 [7.62] Row Spacing

0.600[15.24] **SECTION A-A** 

THIS IS A C.A.D. GENERATED DRAWING
DO NOT MAKE MANUAL REVISIONS TO MASTER.

ISSUE NUMBER

ORIGINAL

1

| 325 Card Edge Connector<br>Mounting Options |                                                                                                                                                                                                 | ACAD REFERENCE NO. 325 ENG MASTER |             |         |           |
|---------------------------------------------|-------------------------------------------------------------------------------------------------------------------------------------------------------------------------------------------------|-----------------------------------|-------------|---------|-----------|
|                                             |                                                                                                                                                                                                 | DRAWN:                            | J.LEE       | DATE: O | CT. 06/09 |
|                                             |                                                                                                                                                                                                 | CHECKED:                          |             | DATE:   |           |
| TORONTO, ONTARIO CANADA                     | THESE DRAWINGS AND SPECIFICATIONS ARE THE PROPERTY OF EDAC INC.,AND SHALL NOT BE REPRODUCED,OR COPIED OR USED AS THE BASIS FOR THE MANUFACTURE OR SALE OF APPARATUS WITHOUT WRITTEN PERMISSION. | SCALE:                            | NTS         | SHEET : | 2 OF 2    |
|                                             |                                                                                                                                                                                                 | DRAWING                           | NUMBER      |         | ISSUE     |
|                                             |                                                                                                                                                                                                 | 3                                 | 25 Assembly |         | 1         |