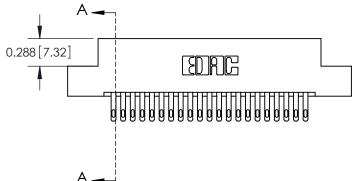

325 ENG MASTER

DATE: OCT. 06/09

325 Card Edge Connector Part Number: 325-042-500-208

YOUR CONNECTION TO QUALITY & SERVICE

SHEET 1 OF 2 NTS 325 Assembly

J.LEE

See Accompanying Page for: **Mounting Options** 