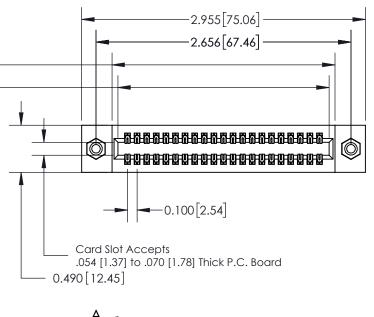

**Mounting Option** 

08-#4-40 Unified Threaded Inserts

**Contact Detail** 

500-Wire Hole .050x.025(1.27x0.64) - Tail LG=.260(6.60) .100 [2.54] Contact Spacing x .300 [7.62] Row Spacing

0.600[15.24] **SECTION A-A** 

325 ENG MASTER

DATE: OCT. 06/09

325 Card Edge Connector Part Number: 325-042-500-208

YOUR CONNECTION TO QUALITY & SERVICE

SHEET 1 OF 2 NTS 325 Assembly

J.LEE

See Accompanying Page for: **Mounting Options** 