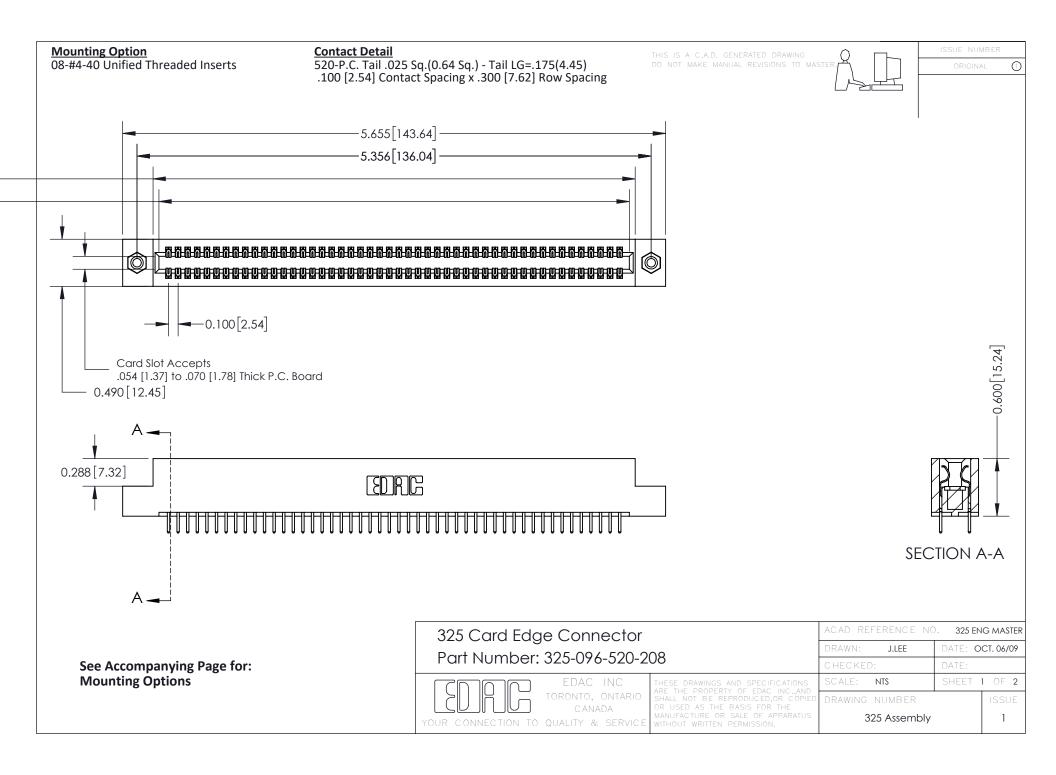

THIS IS A C.A.D. GENERATED DRAWING
DO NOT MAKE MANUAL REVISIONS TO MASTER.



ISSUE NUMBER

ORIGINAL

1



| 325 Card Edge Connector<br>Mounting Options |                                                                                                                                                                                                 | ACAD REFERENCE NO. 325 ENG MASTER |             |         |           |
|---------------------------------------------|-------------------------------------------------------------------------------------------------------------------------------------------------------------------------------------------------|-----------------------------------|-------------|---------|-----------|
|                                             |